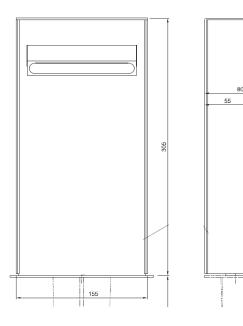

## General

Outdoor Location Main material Brass/glass IP rating IP54

Class Bathroom zone 230V Voltage Driver required No

Cable length (m) 155-340-89 Dimensions (mm) Mounting method Standing alone

Brut weight (kg) Gross weight (kg) Packing (mm)