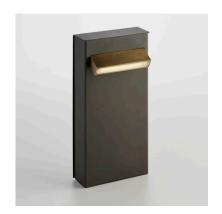

Name **CREED** Number N125 Collection **NAUTIC** 

## General

Outdoor Location Main material Brass/glass IP rating IP54

Class Bathroom zone 230V Voltage Driver required No

Cable length (m) 155-340-89 Dimensions (mm) Mounting method Standing alone

Brut weight (kg) Gross weight (kg) Packing (mm)