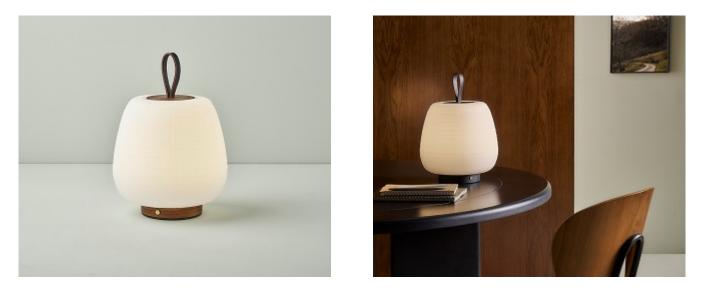

## **Description:**

LED portable lamp with a battery that can be recharged by USB and the light can be dimmed with the touchdim system. Misko Camp is made with a metal disc clad in a sheet of walnut-colored wood or painted in black. This supports a white blown-glass diffuser, which simulates the texture of the rice paper used to make Akari lamps. Its leather handle at the top of the Misko Camp makes it easy to carry this lamp. You can also buy a base separately to fix it to the wall.