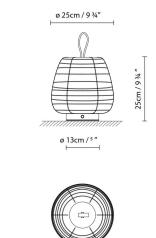

## MISKO CAMP

| Black (matte) |                   | Natural Walnut                       |           |     |      |        |
|---------------|-------------------|--------------------------------------|-----------|-----|------|--------|
| CODE          | LAMP              | LIGHT SOURCE                         | DIM       | ß   | BULB | kg     |
| 756024 M      | MISKO CAMP WALNUT |                                      | TOUCH DIM | A++ | 0    | LED A+ |
| 756026        | MISKO CAMP BLACK  | LED 2,1W 250Im 3,7V 3000K CRI≥90 DIM | TOUCH DIM |     |      |        |
| 756900        | MISKO HOOK        |                                      |           |     |      |        |