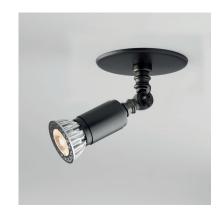

**LILLEY SPOT RECESSED - GU10** Name

Number N036 Collection **NAUTIC** 

## General

Location Indoor Main material Brass IP rating IP20 Class

Bathroom zone Zone 3 230V Voltage Driver Required No Cable length (m)

Dimenstions (mm/W-H-D) Ø baseplate 100mm - 66x172mm

Mounting method Ceiling bracket