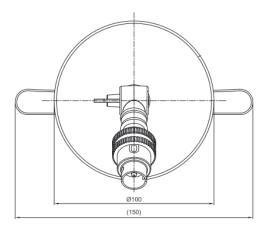

## General

Location Indoor Main material Brass IP rating IP20 Class

Bathroom zone Zone 3 230V Voltage Driver Required No Cable length (m)

Dimenstions (mm/W-H-D) Ø baseplate 100mm - 66x172mm

Mounting method Ceiling bracket