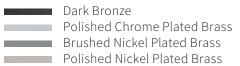

**LILLEY SPOT RECESSED - GU10** Name

Number N036 Collection **NAUTIC** 

## TE(NA

## General

Location Indoor Main material Brass IP rating IP20 Class

Bathroom zone Zone 3 230V Voltage Driver Required No Cable length (m)

Dimenstions (mm/W-H-D) Ø baseplate 100mm - 66x172mm

Mounting method Ceiling bracket

Brut weight (kg) Gross weight (kg) Packing (mm / W-H-D) Energy Efficiency %



Light source Spot Number of light sources Soket Type GU10 Bulb shape MR16 Max Lamp Length 54mm power consumption 9.5W Luminous Flux 465lm

Colour Temp 2700K/3000K

CRI Lifetime Beam angle

## Electrical

Swiched Battery No Dimmible Dimming Range Dimming method Supply Frequency 50Hz Driver/Ballast Voltage Efficacy

## **Finishes**



Α