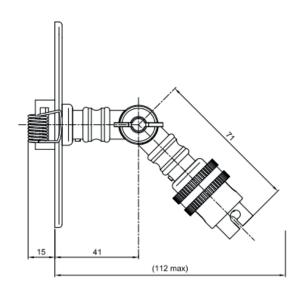

## General

Location Indoor Main material Brass IP rating IP20 Class

Bathroom zone Zone 3 230V Voltage Driver Required No Cable length (m)

Dimenstions (mm/W-H-D) Ø baseplate 100mm - 66x172mm

Mounting method Ceiling bracket