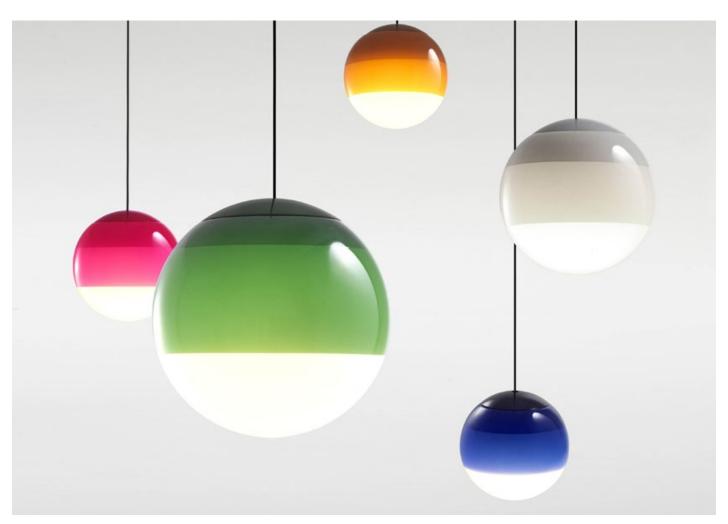

# Dipping Light 30

LED SMD 11.5W 700mA 2700K CRI90 Delivered Lumens - 380lm (included)

Black electrical cord

Hand-blown glass lamp in glossy white with different layers of paint. A polycarbonate cover at the top rounds out the spherical shape.

GreenAmbar

Pink

**Download** Assembly instructions

**Download** Energy label

Download 2D Download 3D

**Download** Photometric data

Watch video info@marset.com www.marset.com

#### Range

The new suspension Dipping Light gets rid of everything to keep only the essential, with colour taking centre stage. When using several lamps to make a composition, the visual effect is mesmerising. This new version comes in three sizes, with 13,5, 20 and 30 cm diameters.