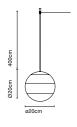

# Dipping Light 20

# Dipping Light 30

LED SMD 11.5W 700mA 2700K CRI90 Delivered Lumens - 380lm (included)

Black electrical cord

Hand-blown glass lamp in glossy white with different layers of paint. A polycarbonate cover at the top rounds out the spherical shape.