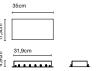

#### Canopy 20W/ Circular

#### Canopy 50W/ Rectangular

Canopy 50W/ Circular

Canopy 100W/ Circular

#### Wire entry points

Canopy 20W/ Circular 3
Canopy 50W/ Circular 5
Canopy 50W/ Rectangular 9
Canopy 50W/ Circular 9
Canopy 100W/ Circular 19