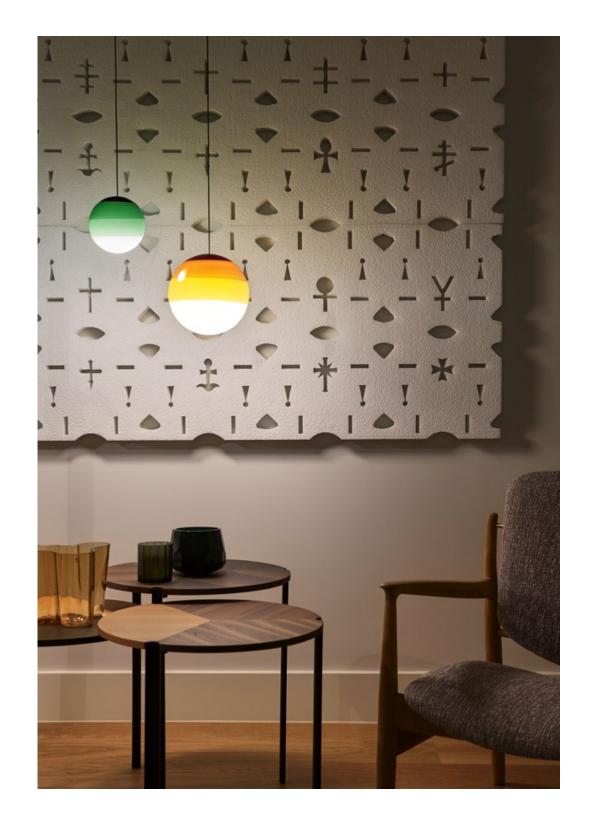

# Dipping Light 30

LED SMD 11.5W 700mA 2700K CRI90 Delivered Lumens - 380lm (included)

Black electrical cord

Hand-blown glass lamp in glossy white with different layers of paint. A polycarbonate cover at the top rounds out the spherical shape.

#### Range

The new suspension Dipping Light gets rid of everything to keep only the essential, with colour taking centre stage. When using several lamps to make a composition, the visual effect is mesmerising. This new version comes in three sizes, with 13,5, 20 and 30 cm diameters.