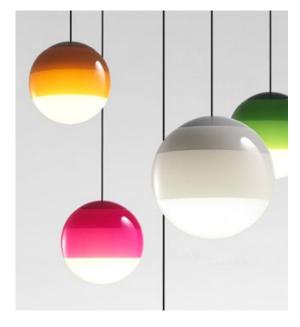

GreenAmbar

Pink

**Download** Assembly instructions

**Download** Energy label

Download 2D Download 3D

**Download** Photometric data

Watch video info@marset.com www.marset.com

#### Range

The new suspension Dipping Light gets rid of everything to keep only the essential, with colour taking centre stage. When using several lamps to make a composition, the visual effect is mesmerising. This new version comes in three sizes, with 13,5, 20 and 30 cm diameters.