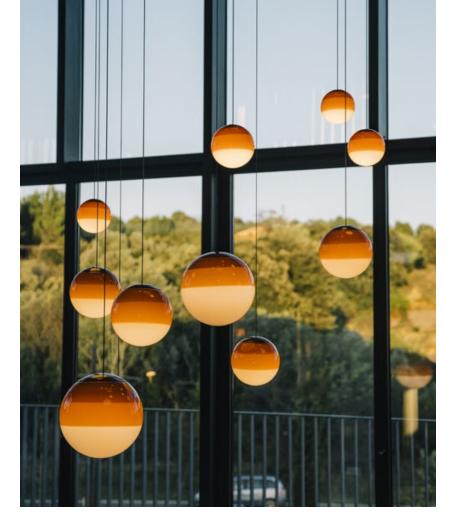

#### Range

The new suspension Dipping Light gets rid of everything to keep only the essential, with colour taking centre stage. When using several lamps to make a composition, the visual effect is mesmerising. This new version comes in three sizes, with 13,5, 20 and 30 cm diameters.