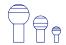

#### Range

The new suspension Dipping Light gets rid of everything to keep only the essential, with colour taking centre stage. When using several lamps to make a composition, the visual effect is mesmerising. This new version comes in three sizes, with 13,5, 20 and 30 cm diameters.

#### Dipping Light 13

LED SMD 6W 350mA 2700K CRI90 Delivered Lumens - 203lm (included)

# Dipping Light 20

LED SMD 6W 350mA 2700K CRI90 Delivered Lumens - 231lm (included)

# Dipping Light 30

LED SMD 11.5W 700mA 2700K CRI90 Delivered Lumens - 380lm (included)

Black electrical cord

Hand-blown glass lamp in glossy white with different layers of paint. A polycarbonate cover at the top rounds out the spherical shape.