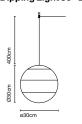

# Dipping Light 13

#### Dipping Light 13

LED SMD 6W 350mA 2700K CRI90 Delivered Lumens - 203lm (included)