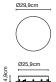

#### Dipping Light 13

LED SMD 6W 350mA 2700K CRI90 Delivered Lumens - 203lm (included)

# Dipping Light 20

LED SMD 6W 350mA 2700K CRI90 Delivered Lumens - 231lm (included)

# Dipping Light 30

LED SMD 11.5W 700mA 2700K CRI90 Delivered Lumens - 380lm (included)

Black electrical cord

Hand-blown glass lamp in glossy white with different layers of paint. A polycarbonate cover at the top rounds out the spherical shape.