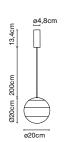

#### Dipping Light 13

LED SMD 6W 350mA 2700K CRI90 Delivered Lumens - 203lm (included)