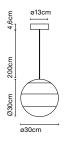

# Dipping Light 20

LED SMD 6W 350mA 2700K CRI90 Delivered Lumens - 231lm (included)