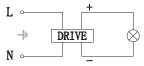

### INSTALLATION INSTRUCTION

- 1. Before installing, make sure the power supply is switched off.
- 2. Follow the steps as the figure for installation or replacement of bulb Step.
  - A. after holing, pull out the wires.
  - B. fix the mounting bracket onto the wall with screws.
  - C. connect the wires to the terminal block.
  - D. fix the fixture to the mounting bracket with screws.
  - 3. After finishing every step, tighten the screws, have the fixture fixed, and then connect the power supply.