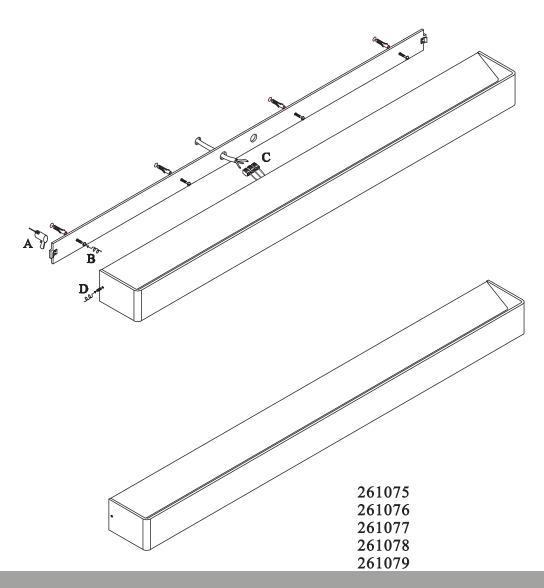

### INSTALLATION INSTRUCTION

- 1. Before installing, make sure the power supply is switched off.
- 2. Follow the steps as the figure for installation or replacement of bulb Step.
  - A. after holing, pull out the wires.
  - B. fix the mounting bracket onto the wall with screws.
  - C. connect the wires to the terminal block.
  - D. fix the fixture to the mounting bracket with screws.
  - 3. After finishing every step, tighten the screws, have the fixture fixed, and then connect the power supply.