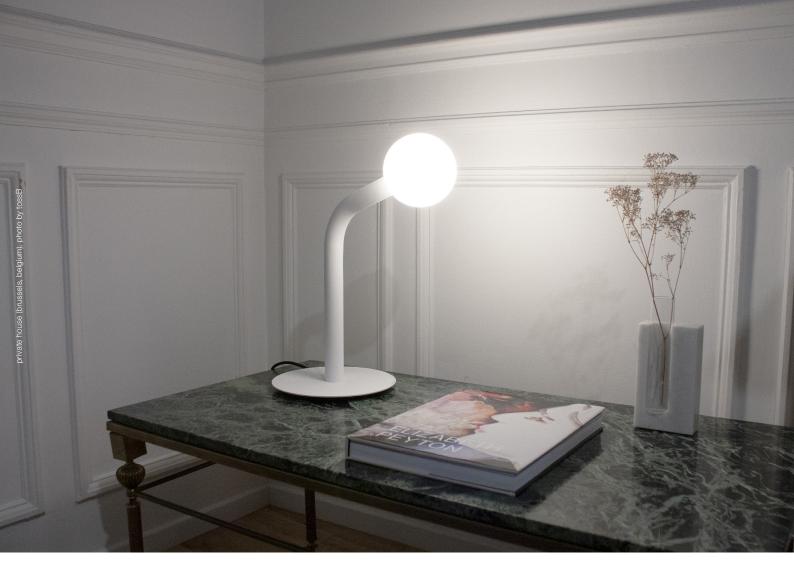

The DOT series is a collection of lamps, which all share a distinctive and simple feature. Each lamp consists of a bent tube, ending with a white opal glass sphere. The result, whether table lamp or floor lamp, stands out, thanks to its minimal and graphic identity.