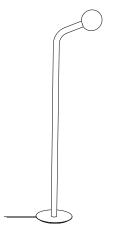

dot table

| lamp type | retrofit LED |
|-----------|--------------|
| fitting   | G9           |
| max. watt | 5W           |
| voltage   | 230V         |
| class     | 1            |
| length    | 230 mm       |
| width     | 380 mm       |
| height    | 1300 mm      |