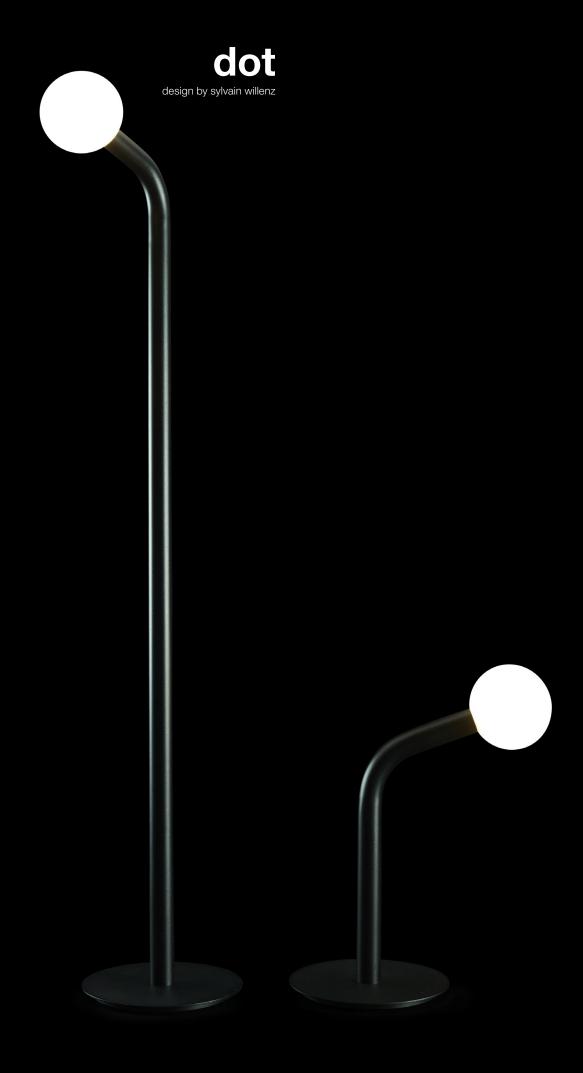

The DOT series is a collection of lamps, which all share a distinctive and simple feature. Each lamp consists of a bent tube, ending with a white opal glass sphere. The result, whether table lamp or floor lamp, stands out, thanks to its minimal and graphic identity.