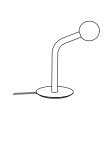

| order code |          |  |
|------------|----------|--|
| white      | T93F1HWL |  |
| black      | T93F1HZL |  |

| lamp type | retrofit LED |
|-----------|--------------|
| fitting   | <b>G</b> 9   |
| max. watt | 5W           |
| voltage   | 230V         |
| class     | 1            |
| length    | 230 mm       |
| width     | 380 mm       |
| height    | 450 mm       |

| order code |          |  |
|------------|----------|--|
| white      | T93T1HWL |  |
| black      | T93T1HZL |  |