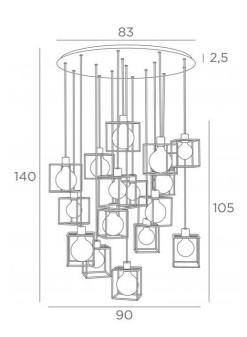

## KERMA 16 083





KERMA 16 o83 in structured black with structures in black epoxy

Suspension for sixteen decorative bulbs and square structures. To be placed in a hall, a staircase or above a table

#### **OVERALL SIZES**

H140cm Ø90cm

BASE : Plate Ø83cm - Frame Ø80 x 2,5cm

#### **TECHNICAL DATA**

Sixteen E27 fittings with ring

LED bulb Gold Ø95mm dim code 6833 000 (option)

LED bulb Gold Ø125mm dim code 6834 000 (option)

#### Dimmable suspension

The bottom of the suspension is 135cm from the floor with a ceiling height of 275cm. On request, we can adapt the cables to another ceiling height. ORDER FORM to be filled in. A frame that is attached to the ceiling before the plate is put against it

#### AVAILABLE METAL FINISHES AND CODES



02 - Structured black - 4916 002

25 - Brushed brass - 4916 025