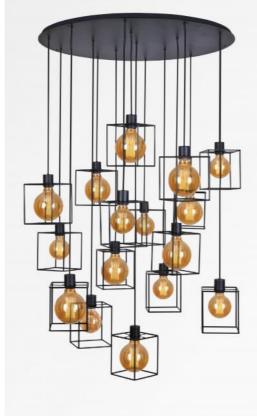

## KERMA 16 083

KERMA 16 o83 in structured black with structures in black epoxy

Suspension for sixteen decorative bulbs and square structures. To be placed in a hall, a staircase or above a table

#### **TECHNICAL DATA**

Sixteen E27 fittings with ring

LED bulb Gold Ø95mm dim code 6833 000 (option)

LED bulb Gold Ø125mm dim code 6834 000 (option)

### METAL STRUCTURES AND CODES

KERMA STRUCTURE : #15 - 15 - 17cm (x16) Code : 4999 002 (black) Code : 4999 025 (gold)