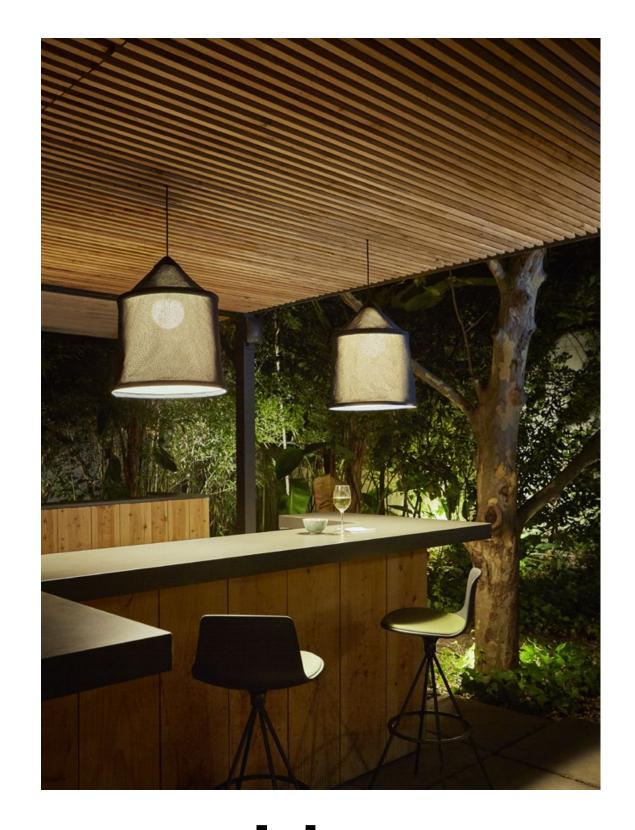

## Watch the video

info@marset.com www.marset.com

Hook accessory to facilitate hanging the Jaima on guide wires

Through the language of textiles, Joan Gaspar has designed a light of flexible, ductile materials that sifts the light as readily as it moves with the wind. In the Jaima collection, the light is the shade and weaver of emotions.