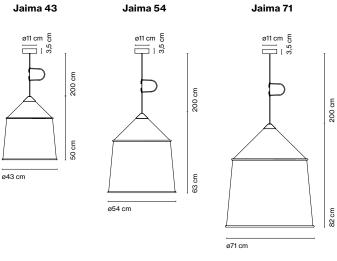

## Jaima Joan Gaspar

Jaima Joan Gaspar marset

Jaima 43

LED COB 13,5W 2700 CRI90

Luminaire 529Im

Light Source 1092Im
(included)

Jaima 54

ED COB 13,5W 2700 CRI90

Luminaire 514Im

Light Source 1092Im
(included)

Jaima 71

LED COB 13,5W 2700 CRI90 Luminaire 530lm Light Source 1092lm (included)

Black electrical cord

Shade made of textielene with the inner part always in white. Stainless steel structure in lacquered grey.