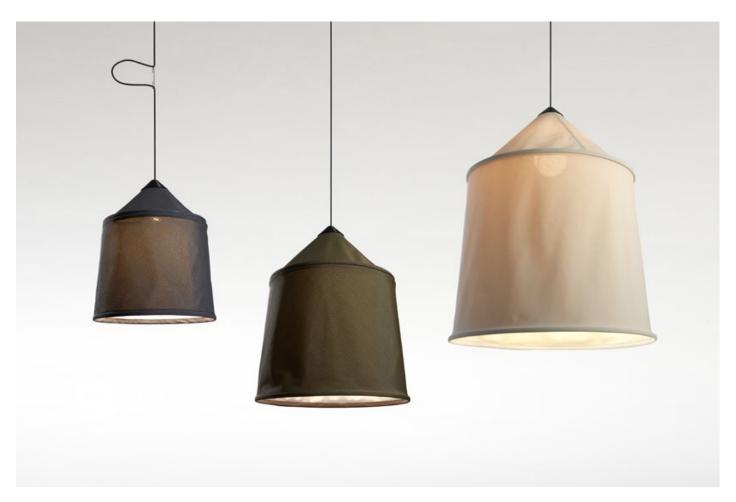

## Jaima Joan Gaspar

Jaima Joan Gaspar marset

Jaima 43

LED COB 13,5W 2700 CRI90

Luminaire 529Im

Light Source 1092Im
(included)

Jaima 54

ED COB 13,5W 2700 CRI90

Luminaire 514Im

Light Source 1092Im
(included)

Jaima 71

LED COB 13,5W 2700 CRI90 Luminaire 530lm Light Source 1092lm (included)

Black electrical cord

Shade made of textielene with the inner part always in white. Stainless steel structure in lacquered grey.

BlueBeigeGrey

Green

dimmable (IP65)

**Download** Assembly instructions

Download 2D Download 3D Download Energy label

**Download** Photometric data