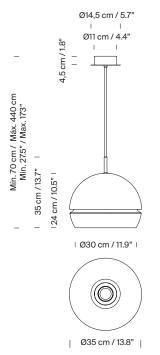

#### **General description:**

White metallic shade with matte finish interior and gloss exterior. Diffuser in white translucent methacrylate. White circular metal canopy with power supply incorporated. Suitable for Junction Box (UL market). Electric cable length: 5 m / 196.8"

#### Approximate weight (unpacked):

3,2 kg / 2.20 lb