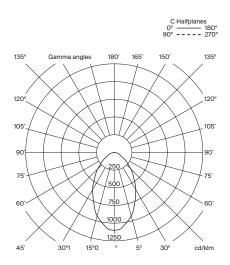

#### **Technical information:**

Light source included (dimmable). LEDs module

Rated input wattage: 40 W Operating current: 700 mA Colour Temp.: 2.700 K CRI: 90 Lifetime: 40.000 h Luminous flux: 1.751 lm

Built-in adjustable LED. Suitable for dimming 1-10V / DALI. (Not included external dimmer switch 1-10V / DALI). Energy efficiency class (E.E.C): A<sup>++</sup>... A. Suitable only for indoor use.

Input voltage: 100 ~ 277 Vac. (50 Hz / 60 Hz). According to destination