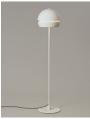

The reedition maintains its futuristic bearing by the good dimension of its more than half sphere and the unmistakable tear that illuminates peripherally allowing a soft indirect illumination. Its interior now houses an efficient luminous plate that facilitates the best vertical flow. Santa & Cole presents it along with a new floor standing version, both in white painted steel finish.

# **Collection:**

Floor lamps

Fontana pie

Pendant lamps

The technical information provided by Santa & Cole may be modified at any time without prior notice. We protect intellectual property. info@santacole.com / +34 938 619 100 / santacole.com