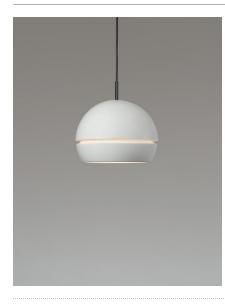

The reedition maintains its futuristic bearing by the good dimension of its more than half sphere and the unmistakable tear that illuminates peripherally allowing a soft indirect illumination. Its interior now houses an efficient luminous plate that facilitates the best vertical flow. Santa & Cole presents it along with a new floor standing version, both in white painted steel finish.

#### **General description:**

White metallic shade with matte finish interior and gloss exterior. Diffuser in white translucent methacrylate. White circular metal canopy with power supply incorporated. Suitable for Junction Box (UL market). Electric cable length: 5 m / 196.8"