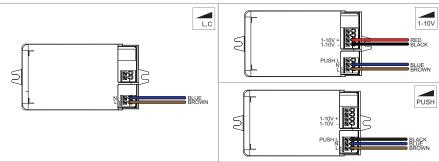

## **BOLD LED GI**

142510XX - 142511XX - 142512XX - 142513XX















## LIGHT SOURCE - DO NOT TOUCH LED



Touching the LED can result in permanent damage of the light source. The light source contained in this luminaire shall only be replaced by the manufacturer or his service agent or a similar qualified person.

## PREVENTING ELECTROSTATIC DAMAGE



A discharge of static electricity may damage sensitive components. Always be properly grounded when touching leads or circuitry inside the luminaire. Use a wrist strap connected by a ground cord to the housing. Avoid touching the light sources with bare hands.