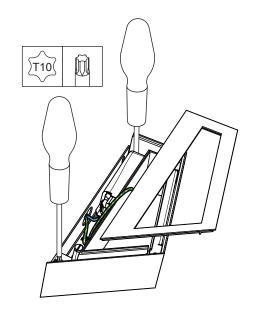

## **BOLD LED GI**

142510XX - 142511XX - 142512XX - 142513XX















## LIGHT SOURCE - DO NOT TOUCH LED



Touching the LED can result in permanent damage of the light source. The light source contained in this luminaire shall only be replaced by the manufacturer or his service agent or a similar qualified person.

## PREVENTING ELECTROSTATIC DAMAGE



A discharge of static electricity may damage sensitive components. Always be properly grounded when touching leads or circuitry inside the luminaire. Use a wrist strap connected by a ground cord to the housing. Avoid touching the light sources with bare hands.