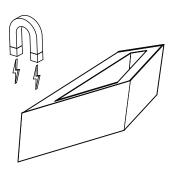

## **BOLD LED GI**

142510XX - 142511XX - 142512XX - 142513XX















## LIGHT SOURCE - DO NOT TOUCH LED



Touching the LED can result in permanent damage of the light source. The light source contained in this luminaire shall only be replaced by the manufacturer or his service agent or a similar qualified person.

## PREVENTING ELECTROSTATIC DAMAGE



A discharge of static electricity may damage sensitive components. Always be properly grounded when touching leads or circuitry inside the luminaire. Use a wrist strap connected by a ground cord to the housing. Avoid touching the light sources with bare hands.