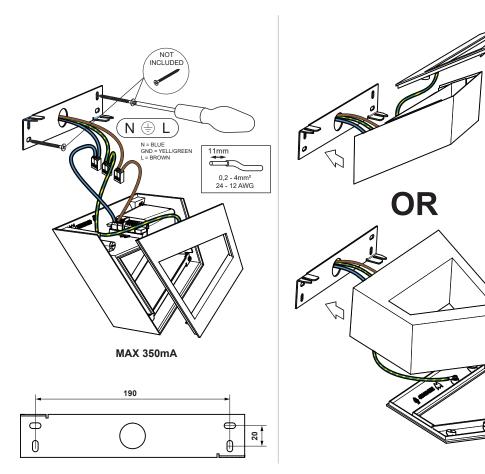

## **BOLD LED GI**

142510XX - 142511XX - 142512XX - 142513XX















## LIGHT SOURCE - DO NOT TOUCH LED



Touching the LED can result in permanent damage of the light source. The light source contained in this luminaire shall only be replaced by the manufacturer or his service agent or a similar qualified person.

## PREVENTING ELECTROSTATIC DAMAGE



A discharge of static electricity may damage sensitive components. Always be properly grounded when touching leads or circuitry inside the luminaire. Use a wrist strap connected by a ground cord to the housing. Avoid touching the light sources with bare hands.