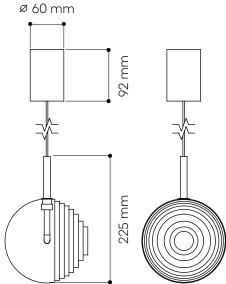

## LIGHTING DESCRIPTION

| Size            | dia. 150 mm, H 225 mm         |
|-----------------|-------------------------------|
|                 | dia. 5,9 inch, H 8,8 inch     |
| Cable           | transparent 2,5 m / 98,4 inch |
| Weigh           | 1,5 kg / 3,3 lb               |
| Material        | clear glass, cigar smoke      |
| Mounting        | brushed brass, black nickel   |
| Protection      | IP 20                         |
| Nominal voltage | 220-230V A.C. 50 hz (EU)      |
|                 | 100-120 V A.C. 60 Hz (USA)    |
| Class           | II. EU / I. USA               |
|                 |                               |