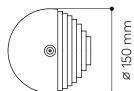

## LIGHTING DESCRIPTION

| Size            | dia. 150 mm, H 225 mm         |
|-----------------|-------------------------------|
|                 | dia. 5,9 inch, H 8,8 inch     |
| Cable           | transparent 2,5 m / 98,4 inch |
| Weigh           | 1,5 kg / 3,3 lb               |
| Material        | clear glass, cigar smoke      |
| Mounting        | brushed brass, black nickel   |
| Protection      | IP 20                         |
| Nominal voltage | 220-230V A.C. 50 hz (EU)      |
|                 | 100-120 V A.C. 60 Hz (USA)    |
| Class           | II. EU / I. USA               |
|                 |                               |