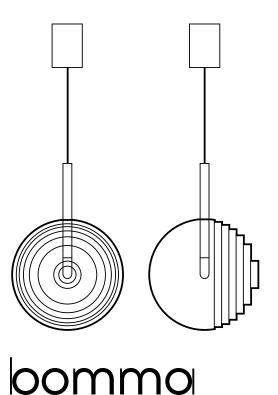

# **DARK & BRIGHT STAR**

# pendant large

Design by Dechem Studio All Bomma products are hand-made from mouth-blown lead-free crystal. Therefore any small bubbles and/or irregularities in the glass are both a proof and a characteristic feature of this traditional craft.

The Dark and Bright Star Collection is produced in two colors, simply referred to as dark and bright. The bright version is clear glass with an opaque sanded finish, the dark version is made of fullycolored glass. Thanks to the manual process of blowing, each piece is an original. Individual products may vary slightly in hue or color intensity.