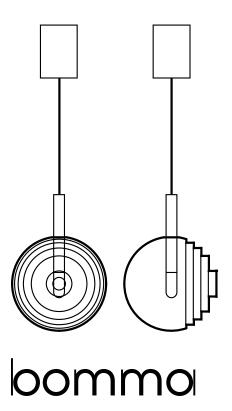

## **DARK & BRIGHT STAR**

# pendant small

Design by Dechem Studio All Bomma products are hand-made from mouth-blown lead-free crystal. Therefore any small bubbles and/or irregularities in the glass are both a proof and a characteristic feature of this traditional craft.

The Dark and Bright Star Collection is produced in two colors, simply referred to as dark and bright. The bright version is clear glass with an opaque sanded finish, the dark version is made of fullycolored glass. Thanks to the manual process of blowing, each piece is an original. Individual products may vary slightly in hue or color intensity.