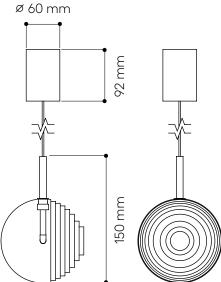

### LIGHTING DESCRIPTION

| Size            | dia. 100 mm, H 150 mm         |
|-----------------|-------------------------------|
|                 | dia. 3,9 inch, H 5,9 inch     |
| Cable           | transparent 2,5 m / 98,4 inch |
| Weigh           | 0,7 kg / 1,54 lb              |
| Material        | clear glass, cigar smoke      |
| Mounting        | brushed brass, black nickel   |
| Protection      | IP 20                         |
| Nominal voltage | 220-230V A.C. 50 hz (EU)      |
|                 | 100-120 V A.C. 60 Hz (USA)    |
| Class           | II. EU / I. USA               |
|                 |                               |