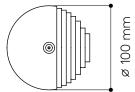

### LIGHTING DESCRIPTION

| Size            | dia. 100 mm, H 150 mm         |
|-----------------|-------------------------------|
|                 | dia. 3,9 inch, H 5,9 inch     |
| Cable           | transparent 2,5 m / 98,4 inch |
| Weigh           | 0,7 kg / 1,54 lb              |
| Material        | clear glass, cigar smoke      |
| Mounting        | brushed brass, black nickel   |
| Protection      | IP 20                         |
| Nominal voltage | 220-230V A.C. 50 hz (EU)      |
|                 | 100-120 V A.C. 60 Hz (USA)    |
| Class           | II. EU / I. USA               |
|                 |                               |