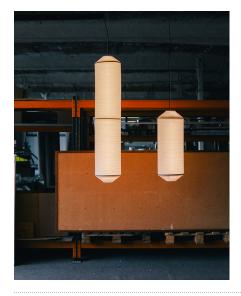

## **Tekiò Vertical** Anthony Dickens. 2017

Pendant lamps

Tekiò, the Japanese word for adaptation, merges ancient artisan techniques with Warm to Dim LED technology that enables control of intensity and colour temperature. Tekiò combines traditional and avant-garde in a unique and contemporary design, featuring modern lighting structures carefully dressed in handmade paper. Linear or circular shapes can be created by combining various modules.

London designer Anthony Dickens was inspired by the traditional Japanese lantern made from washi paper, which dates back to the 14th century and is now an everyday object in the life of the Japanese. The paper, used by Isamu Noguchi to create the famous Akari lamps, has been inscribed on UNESCO'ws List of the Intangible Cultural Heritage of Humanity. Washi is resilient and ductile, even malleable. It has a warm texture that filters in a soft, gentle light. Santa & Cole relies on the hands of experts in the Japanese city of Mito for manufacturing the paper, one of the cities specialised in its production.