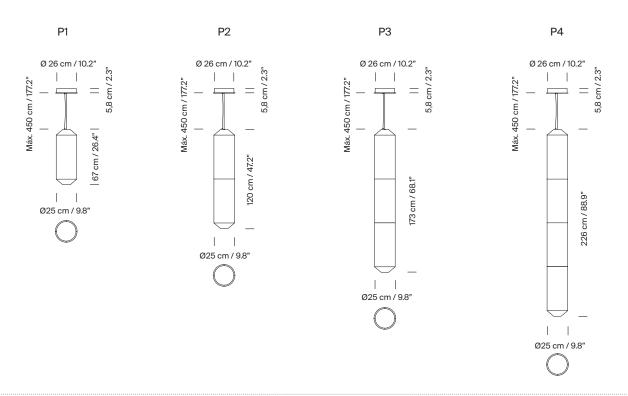

#### **General description:**

White S&C metal structure with matte finish.

Washi Japanese paper shade.

Structure length:

(A) 67 cm / 26.4"

(B) 120 cm / 47.2"

(C) 173 cm / 68.1"

(D) 226 cm / 89"

### Approximate weight (unpacked):

(A) Tekiò Vertical P1: 3 Kg / 6.6 lb (B) Tekiò Vertical P2: 4,5 Kg / 9.9 lb (C) Tekiò Vertical P3: 6 Kg / 13.2 lb

(D) Tekiò Vertical P4: 7,5 Kg / 16.5 lb

#### **Technical information:**

Light source included.

(A) LED strip

Rated input wattage: 43 W / UL 34 W Luminous flux: 1.251 lm / UL 964 lm

(B) LED strip

Rated input wattage: 73 W / UL 56 W Luminous flux: 2.190 lm / UL 1.687 lm

(C) LED strip

Rated input wattage: 100 W / UL 73 W Luminous flux: 3.128 lm / UL 2.315 lm

(D) LED strip

Rated input wattage: 120 W / UL 87 W Luminous flux: 4.067 lm / UL 3.051 lm

(A, B, C, D)

Operating voltage: 24VDC Colour Temp.: 2.200K - 2.700K