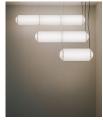

## **Tekiò Vertical** Anthony Dickens. 2017

Pendant lamps

Tekiò, the Japanese word for adaptation, merges ancient artisan techniques with Warm to Dim LED technology that enables control of intensity and colour temperature. Tekiò combines traditional and avant-garde in a unique and contemporary design, featuring modern lighting structures carefully dressed in handmade paper. Linear or circular shapes can be created by combining various modules.

London designer Anthony Dickens was inspired by the traditional Japanese lantern made from washi paper, which dates back to the 14th century and is now an everyday object in the life of the Japanese. The paper, used by Isamu Noguchi to create the famous Akari lamps, has been inscribed on UNESCO'ws List of the Intangible Cultural Heritage of Humanity. Washi is resilient and ductile, even malleable. It has a warm texture that filters in a soft, gentle light. Santa & Cole relies on the hands of experts in the Japanese city of Mito for manufacturing the paper, one of the cities specialised in its production.

#### **General description:**

White S&C metal structure with matte finish.

Washi Japanese paper shade.

Structure length:

(A) 67 cm / 26.4"

(B) 120 cm / 47.2"

(C) 173 cm / 68.1"

(D) 226 cm / 89"