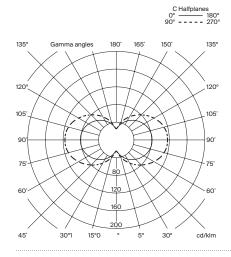

#### **Technical information:**

Light source included.

(A) LED strip

Rated input wattage: 43 W / UL 34 W Luminous flux: 1.251 lm / UL 964 lm

(B) LED strip

Rated input wattage: 73 W / UL 56 W Luminous flux: 2.190 lm / UL 1.687 lm

(C) LED strip

Rated input wattage: 100 W / UL 73 W Luminous flux: 3.128 lm / UL 2.315 lm

(D) LED strip

Rated input wattage: 120 W / UL 87 W Luminous flux: 4.067 lm / UL 3.051 lm

(A, B, C, D)

Operating voltage: 24VDC Colour Temp.: 2.200K - 2.700K

CRI: 85

Lifetime: 40.000 h

Built-in LED

Suitable for dimming 1-10V / UL 0-10V. (Not included external dimmer switch 1-10V / UL 0-10V). Warm dim control

2200K-2700K.

Energy efficiency class (E.E.C): A++... A.