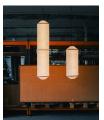

## **Tekiò Vertical** Anthony Dickens. 2017

Pendant lamps

Tekiò, the Japanese word for adaptation, merges ancient artisan techniques with Warm to Dim LED technology that enables control of intensity and colour temperature. Tekiò combines traditional and avant-garde in a unique and contemporary design, featuring modern lighting structures carefully dressed in handmade paper. Linear or circular shapes can be created by combining various modules.

London designer Anthony Dickens was inspired by the traditional Japanese lantern made from washi paper, which dates back to the 14th century and is now an everyday object in the life of the Japanese. The paper, used by Isamu Noguchi to create the famous Akari lamps, has been inscribed on UNESCO'ws List of the Intangible Cultural Heritage of Humanity. Washi is resilient and ductile, even malleable. It has a warm texture that filters in a soft, gentle light. Santa & Cole relies on the hands of experts in the Japanese city of Mito for manufacturing the paper, one of the cities specialised in its production.