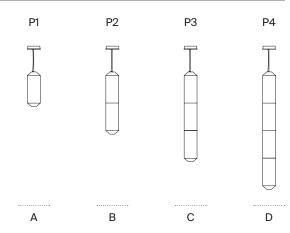

#### **General description:**

White S&C metal structure with matte finish.

Washi Japanese paper shade.

Structure length:

(A) 67 cm / 26.4"

(B) 120 cm / 47.2"

(C) 173 cm / 68.1"

(D) 226 cm / 89"

### Approximate weight (unpacked):

(A) Tekiò Vertical P1: 3 Kg / 6.6 lb (B) Tekiò Vertical P2: 4,5 Kg / 9.9 lb (C) Tekiò Vertical P3: 6 Kg / 13.2 lb

(D) Tekiò Vertical P4: 7,5 Kg / 16.5 lb