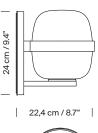

Designed in the same year as the Cesta lamps, Wally is an iconic wall lamp that shares the same opal globe shape and formal elegance. The structure, available in matt white or dark bronze finishes, is fixed to the wall via a metal arm and ring that wrap around and support the glass shade.

The Wally wall lamp adds a distinguishing touch to any setting. It provides a diffuse and soft illumination for both indoor and outdoor spaces.