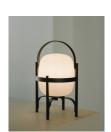

Strolling through Barcelona in the 1960s, designer Miguel Milá found an abandoned opal globe in front of a glass factory. He picked it up, and over the years, it became the heart of this large family. As its name suggests, Cesta (Spanish for "basket"), was designed to hold this fragile piece.

#### **General description:**

Metallic structure finished in black or matte white. White opal glass lampshade. Suitable for Outlet Box (UL market).