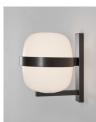

Designed in the same year as the Cesta lamps, Wally is an iconic wall lamp that shares the same opal globe shape and formal elegance. The structure, available in matt white or dark bronze finishes, is fixed to the wall via a metal arm and ring that wrap around and support the glass shade.

The Wally wall lamp adds a distinguishing touch to any setting. It provides a diffuse and soft illumination for both indoor and outdoor spaces.