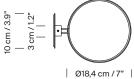

Designed in the same year as the Cesta lamps, Wally is an iconic wall lamp that shares the same opal globe shape and formal elegance. The structure, available in matt white or dark bronze finishes, is fixed to the wall via a metal arm and ring that wrap around and support the glass shade.

The Wally wall lamp adds a distinguishing touch to any setting. It provides a diffuse and soft illumination for both indoor and outdoor spaces.