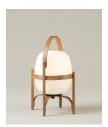

Strolling through Barcelona in the 1960s, designer Miguel Milá found an abandoned opal globe in front of a glass factory. He picked it up, and over the years, it became the heart of this large family. As its name suggests, Cesta (Spanish for "basket"), was designed to hold this fragile piece.