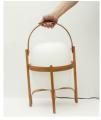

Strolling through Barcelona in the 1960s, designer Miguel Milá found an abandoned opal globe in front of a glass factory. He picked it up, and over the years, it became the heart of this large family. As its name suggests, Cesta (Spanish for "basket"), was designed to hold this fragile piece.