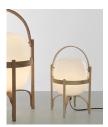

Strolling through Barcelona in the 1960s, designer Miguel Milá found an abandoned opal globe in front of a glass factory. He picked it up, and over the years, it became the heart of this large family. As its name suggests, Cesta (Spanish for "basket"), was designed to hold this fragile piece.