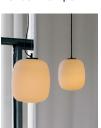

t. 105 mm / 4.1" / Max. power 40 W

Compatible with bulbs of the Energy efficiency class (E.E.C): A++... E. Suitable for indoor and outdoor use. Always use the light source recommended or equivalent.

Input voltage: 100, 120, 230 Vac. (50 Hz / 60 Hz). According to destination

### Regulations:

CE UNE-EN 60598 UNE-EN 55015 UNE-EN 60529 UL Dry and damp location UL-1598 E-353545



#### Maintenance:

Clean with a smooth cloth. Do not use ammonia, solvents or abrasive cleaning products.

#### Others:

The lamp is delivered in one package.

The assembly instructions are delivered with the product.

#### Model:



 $\epsilon$ 







# **Collection:**

Table lamps



Cesta



Cestita



Cestita Batería



Cestita Alubat



Cesta Metálica



Cestita Metálica

Wall lamps

Pendant lamps



Wally



Globo Cesta