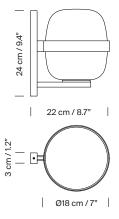

Designed in the same year as the Cesta lamps, Wally is an iconic wall lamp that shares the same opal globe shape and formal elegance. The structure, available in matt white or dark bronze finishes, is fixed to the wall via a metal arm and ring that wrap around and support the glass shade.

The Wally wall lamp adds a distinguishing touch to any setting. It provides a diffuse and soft illumination for both indoor and outdoor spaces.