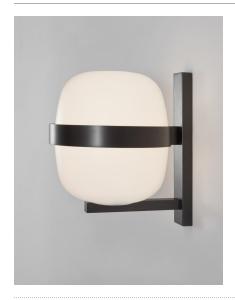

Designed in the same year as the Cesta lamps, Wally is an iconic wall lamp that shares the same opal globe shape and formal elegance. The structure, available in matt white or dark bronze finishes, is fixed to the wall via a metal arm and ring that wrap around and support the glass shade.

The Wally wall lamp adds a distinguishing touch to any setting. It provides a diffuse and soft illumination for both indoor and outdoor spaces.

#### **General description:**

Metallic structure finished in black or matte white. White opal glass lampshade. Suitable for Outlet Box (UL market).