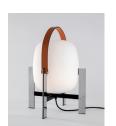

Strolling through Barcelona in the 1960s, designer Miguel Milá found an abandoned opal globe in front of a glass factory. He picked it up, and over the years, it became the heart of this large family. As its name suggests, Cesta (Spanish for "basket"), was designed to hold this fragile piece.