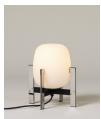

Strolling through Barcelona in the 1960s, designer Miguel Milá found an abandoned opal globe in front of a glass factory. He picked it up, and over the years, it became the heart of this large family. As its name suggests, Cesta (Spanish for "basket"), was designed to hold this fragile piece.