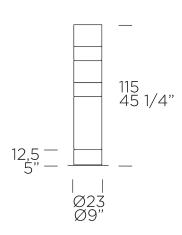

**(**(

source GU10 4x7W Retrofit LED 2400lm (not included) A+ / B

materials blown glass, metal weight-volume 26,3 kg - 0,4 m³

structure finish diffuser finish code

chrome smoke grey, white, smoke grey, white, o0004096 mirror