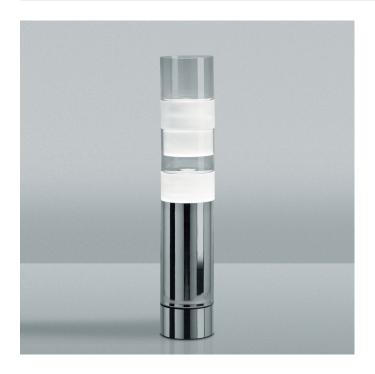

## Stacking B Tr

Rockwell Group, 2007

Floor lamp composed of modular handblown glass cylinders in distinct colors and heights. Metal base available with polished chrome or polished gold finish. STACKING B: Diffusers in smoked grey, white, smoked grey, white and polished mirror. Base in polished chrome.

**(**(

source GU10 4x7W Retrofit LED 2400lm (not included) A+ / B

materials blown glass, metal weight-volume 26,3 kg - 0,4 m³

structure finish diffuser finish code

chrome smoke grey, white, smoke grey, white, o0004096 mirror