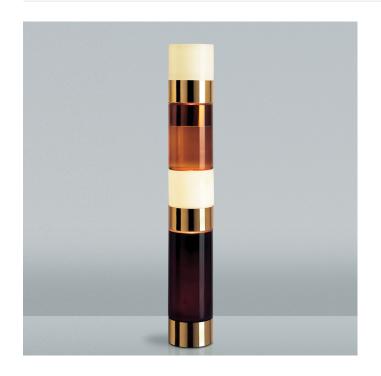

## Stacking D Tr

Rockwell Group, 2007

Floor lamp composed of modular handblown glass cylinders in distinct colors and heights. Metal base available with polished chrome or polished gold finish. STACKING D: Diffusers in white, gold mirror, tobacco, white, gold mirror, black. Base in polished gold finish.