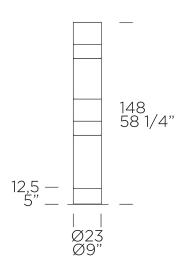

**⊕**[}[(€

source GU10 4x7W Retrofit LED 2400lm (not included) A+ / B

materials blown glass, metal weight-volume 31,6 kg - 0,5 m³

structure finish diffuser finish code

gold white, gold, transparent smoke, white, gold, black