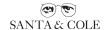

### **General description:**

Height adjustable polished brass or chrome-plated structure. Shaft covered in black leather. 3 lampshade options: G1, G2 and G3 Electric cable length: 2,5 m / 97.5".

# Available colours: