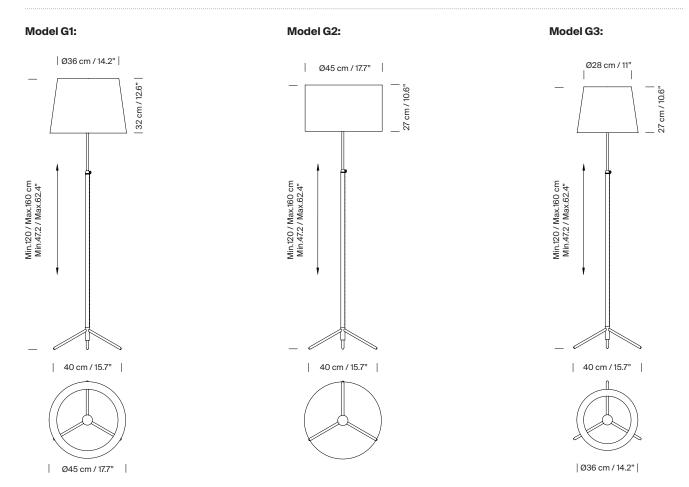

### **General description:**

Height adjustable polished brass or chrome-plated structure. Shaft covered in black leather. 3 lampshade options: G1, G2 and G3 Electric cable length: 2,5 m / 97.5".