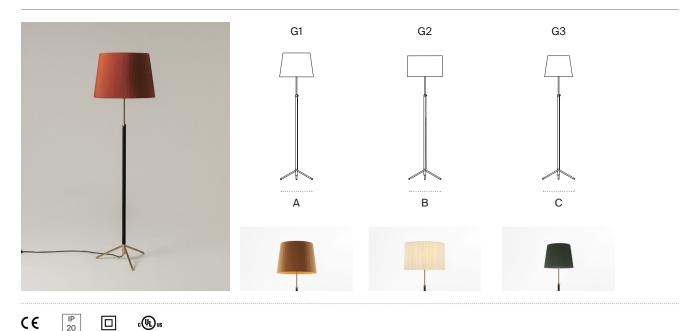

#### Pie de Salón

Jaume Sans. 1963 Floor lamps





Jaume Sans was a renowned Catalan surrealist sculptor and painter. He was also a member of the artistic association ADLAN that included amongst its members Picasso, Dalí, Miró and Calder, all acquaintances of the GATCPAC architects with whom they shared their social venue on Passeig de Gràcia in pre-Spanish Civil War Barcelona.

Sans focused on the design of furniture for his own household, which is how the remarkable Pie de Salón or Peana Molina lamps were created, and later edited by Santa & Cole. A sleek reinterpretation of traditional symmetrical lamps, with a chrome shaft. The stem of the lamp is adjustable and is leather-covered for a luxurious feel, opening up into a tripod base that allows the cable to easily go through. A perfect example of industrial craftsmanship. It features