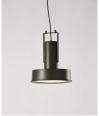

#### **Arne Domus**

Santa & Cole Team. 2015 Pendant lamps

Originally designed for Santa & Cole's urban lighting catalogue and now produced by the subsidiary Urbidermis, Arne Domus is the domestic version of the traditional industrial spotlight, made according to 21st century standards. Sturdy and very efficient, it is perfectly adequate to its function. Its high resistance makes it suitable for both indoor and outdoor spaces.

Made from an aluminium body, a unique circular plate covered by an opaline diffuser hosts the LED light source. The lamp features sleek lines, geometric-inspired, and an exquisite light that makes visible the most subtle hues. Simple and colourful, it is a modest tribute to the spirit of Scandinavian design.

#### **General description:**

Matte aluminium injection structure with 4 colour options: S&C white, aluminium grey, dark green, and mustard.

Acid-etched and tempered glass diffusor.

Circular metal canopy with power supply incorporated.