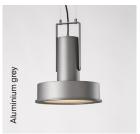

#### **General description:**

Matte aluminium injection structure with 4 colour options: S&C white, aluminium grey, dark green, and mustard.

Acid-etched and tempered glass diffusor.

Circular metal canopy with power supply incorporated.