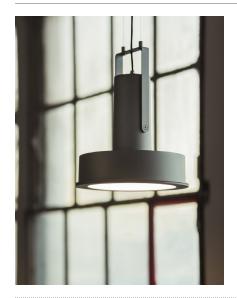

#### **Arne Domus**

Santa & Cole Team. 2015 Pendant lamps

Originally designed for Santa & Cole's urban lighting catalogue and now produced by the subsidiary Urbidermis, Arne Domus is the domestic version of the traditional industrial spotlight, made according to 21st century standards. Sturdy and very efficient, it is perfectly adequate to its function. Its high resistance makes it suitable for both indoor and outdoor spaces.

Made from an aluminium body, a unique circular plate covered by an opaline diffuser hosts the LED light source. The lamp features sleek lines, geometric-inspired, and an exquisite light that makes visible the most subtle hues. Simple and colourful, it is a modest tribute to the spirit of Scandinavian design.

#### **General description:**

Matte aluminium injection structure with 4 colour options: S&C white, aluminium grey, dark green, and mustard.

Acid-etched and tempered glass diffusor.

Circular metal canopy with power supply incorporated.