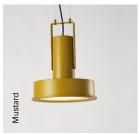

#### **General description:**

Matte aluminium injection structure with 4 colour options: S&C white, aluminium grey, dark green, and mustard.

Acid-etched and tempered glass diffusor.

Circular metal canopy with power supply incorporated.