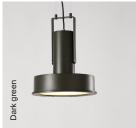

#### **General description:**

Matte aluminium injection structure with 4 colour options: S&C white, aluminium grey, dark green, and mustard.

Acid-etched and tempered glass diffusor.

Circular metal canopy with power supply incorporated.