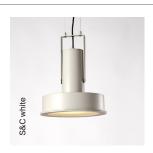

#### **General description:**

Matte aluminium injection structure with 4 colour options: S&C white, aluminium grey, dark green, and mustard.

Acid-etched and tempered glass diffusor.

Circular metal canopy with power supply incorporated.