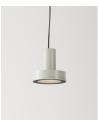

#### **Arne Domus**

Santa & Cole Team. 2015 Pendant lamps

Originally designed for Santa & Cole's urban lighting catalogue and now produced by the subsidiary Urbidermis, Arne Domus is the domestic version of the traditional industrial spotlight, made according to 21st century standards. Sturdy and very efficient, it is perfectly adequate to its function. Its high resistance makes it suitable for both indoor and outdoor spaces.

Made from an aluminium body, a unique circular plate covered by an opaline diffuser hosts the LED light source. The lamp features sleek lines, geometric-inspired, and an exquisite light that makes visible the most subtle hues. Simple and colourful, it is a modest tribute to the spirit of Scandinavian design.

#### **General description:**

Matte aluminium injection structure with 4 colour options: S&C white, aluminium grey, dark green, and mustard.

Acid-etched and tempered glass diffusor.

Circular metal canopy with power supply incorporated.