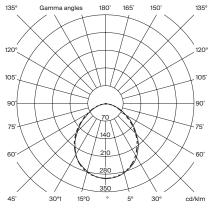

# **Technical information:**

Light source included (dimmable). COB LEDs module

Rated input wattage: 33 W Operating current: 700 mA Colour Temp.: 2.700 K

CRI: 90

Lifetime: 40.000 h Luminous flux: 1.972 lm

Built-in adjustable LED.