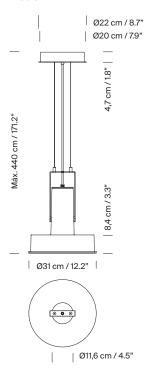

#### **General description:**

Matte aluminium injection structure with 4 colour options: S&C white, aluminium grey, dark green, and mustard.

Acid-etched and tempered glass diffusor.

Circular metal canopy with power supply incorporated.

Suitable for indoor and outdoor use (CE market).

Electric cable length: 4 m / 157.5"

Suitable for Junction Box (UL market).

# Approximate weight (unpacked):

6,2 kg / 13.6 lb