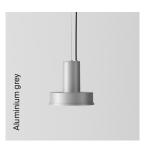

### **General description:**

Matte aluminium injection structure with integrated driver in 4 colour options: S&C white, aluminium grey, dark green and mustard. Primary optics with tempered glass cover.