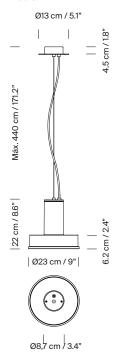

### **General description:**

Matte aluminium injection structure with integrated driver in 4 colour options: S&C white, aluminium grey, dark green and mustard. Primary optics with tempered glass cover.

Circular metal canopy.

Suitable for indoor and outdoor use (CE market).

Electric cable length: 4 m / 157.5"

Suitable for Junction Box (UL market).

## Approximate weight (unpacked):

3,3 Kg / 7.2 lb