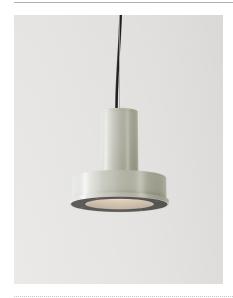

### **Arne S Domus**

Santa & Cole Team. 2018 Pendant lamps

Originally designed for Santa & Cole s urban lighting catalogue and now produced by the subsidiary Urbidermis, Arne S Domus is the domestic, smaller version of the traditional industrial spotlight, made according to 21st century standards. Sturdy and very efficient, it is perfectly adequate to its function. Its high resistance makes it suitable for both indoor and outdoor spaces.

Made from an aluminium body, a unique circular plate covered by an opaline diffuser hosts the LED light source. The lamp features sleek lines, geometric-inspired, and an exquisite light that makes visible the most subtle hues. Simple and colourful, it is a modest tribute to the spirit of Scandinavian design.

### **General description:**

Matte aluminium injection structure with integrated driver in 4 colour options: S&C white, aluminium grey, dark green and mustard. Primary optics with tempered glass cover.