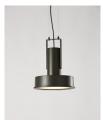

### **Arne S Domus**

Santa & Cole Team. 2018 Pendant lamps

Originally designed for Santa & Cole s urban lighting catalogue and now produced by the subsidiary Urbidermis, Arne S Domus is the domestic, smaller version of the traditional industrial spotlight, made according to 21st century standards. Sturdy and very efficient, it is perfectly adequate to its function. Its high resistance makes it suitable for both indoor and outdoor spaces.

Made from an aluminium body, a unique circular plate covered by an opaline diffuser hosts the LED light source. The lamp features sleek lines, geometric-inspired, and an exquisite light that makes visible the most subtle hues. Simple and colourful, it is a modest tribute to the spirit of Scandinavian design.

### **General description:**

Matte aluminium injection structure with integrated driver in 4 colour options: S&C white, aluminium grey, dark green and mustard. Primary optics with tempered glass cover.