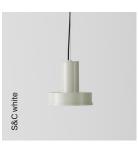

### **General description:**

Matte aluminium injection structure with integrated driver in 4 colour options: S&C white, aluminium grey, dark green and mustard. Primary optics with tempered glass cover.