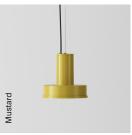

### **General description:**

Matte aluminium injection structure with integrated driver in 4 colour options: S&C white, aluminium grey, dark green and mustard. Primary optics with tempered glass cover.