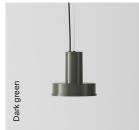

### **General description:**

Matte aluminium injection structure with integrated driver in 4 colour options: S&C white, aluminium grey, dark green and mustard. Primary optics with tempered glass cover.