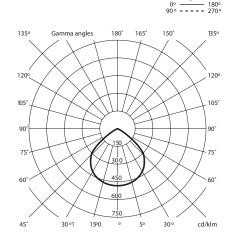

tegrated driver in 4 colour options: S&C white, aluminium grey, dark green and mustard. Primary optics with tempered glass cover.

Circular metal canopy.

Suitable for indoor and outdoor use (CE market).

Electric cable length: 4 m / 157.5"

Suitable for Junction Box (UL market).

## Approximate weight (unpacked):

3,3 Kg / 7.2 lb

## **Technical information:**

Light source included (dimmable). COB LED

Rated input wattage: 28 W Operating current: 700 mA Colour Temp.: 2.700 K

CRI: 90

Lifetime: 40.000 h Luminous flux: 2.471 lm

Built-in dimmable LED.

Suitable for dimming 1-10V. (Not included external dimmer switch 1-10V).

Energy efficiency class (E.E.C): A++... A.

Suitable for indoor and outdoor use (CE market)

Input voltage: 90 ~ 305 Vac.

(50 Hz / 60 Hz). According to destination



C Halfplanes

# **Arne S Domus**

Santa & Cole Team. 2018 Pendant lamps



# Regulations:

CE

UNE-EN 60598

UNE-EN 55015

UNE-EN 60529

UNE-EN 62031

UNE-EN 61000-3-2

UNE-EN 61347-2-13

UL

Wet locations

UL-1598

UL-8750

E-336377

### Maintenance:

Clean with a smooth cloth. Do not use ammonia, solvents or abrasive cleaning products.

### Others:

The lamp is delivered in one package.

The assembly instructions are delivered with the product.

### Model:



## Collection:

Pendant lamps





Arne Domus

Arne S Domus