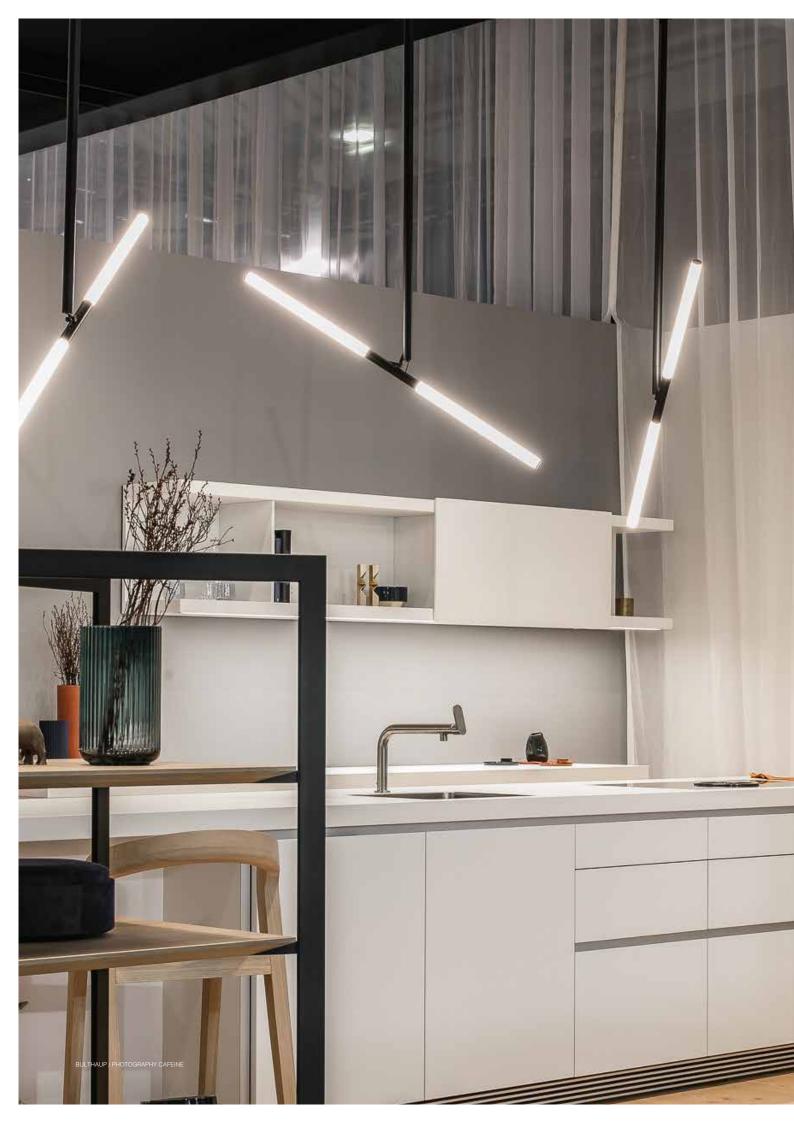

# **XY180**

is a 3-piece collection of luminaires designed by OMA. The collection was born from a fascination with point, line and surface; key characters in the discourse of architecture.

OMA is an international practice founded by Rem Koolhaas, operating within the traditional boundaries of architecture and urbanism. AMO, a research and design studio, applies architectural thinking to domains beyond.

- Through the choreography of movement and multiplication, the luminaire can manipulate threedimensional space, entering the domain of architectural space. The modularity of XY180 allows each module or set of modules to be reconfigured and change its impact on the surrounding space —