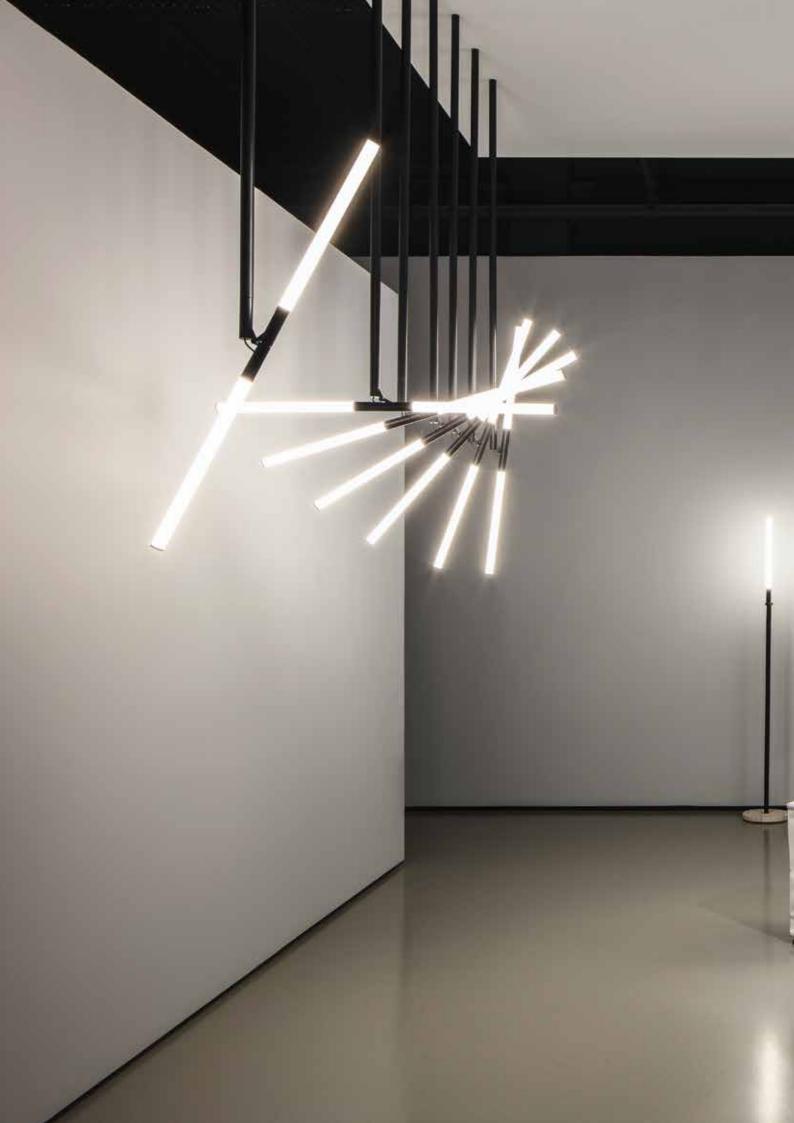

- Through the choreography of movement and multiplication, the luminaire can manipulate threedimensional space, entering the domain of architectural space. The modularity of XY180 allows each module or set of modules to be reconfigured and change its impact on the surrounding space —

- This spot is a sort of 'jolly' plugin to hack the otherwise strong linearity of the system. It boosts the presence of the fixture when it is used as a stand-alone, and not in serial repetition—

In 2018 the XY180 collection was extended with the bold and versatile "Punk" spot light. Its extravagant shape adds a powerful element to the line and upgrades the design statement of its environment.