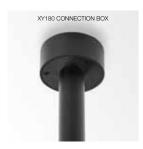

## XY180 F120 WDL

REQUIREMENTS SPY TUBE ♦ ► 414 01 00 B / FBR / FG / MMAT / SG / W

OPTIONS
COVERSET R ♦ (Ø 90) ► 204 00 90 ANO / B / W
COVERSET R ♦ (Ø 100) ► 204 00 100 ANO / B / W
XY180 CONNECTION BOX ♦ ► 422 99 01 B