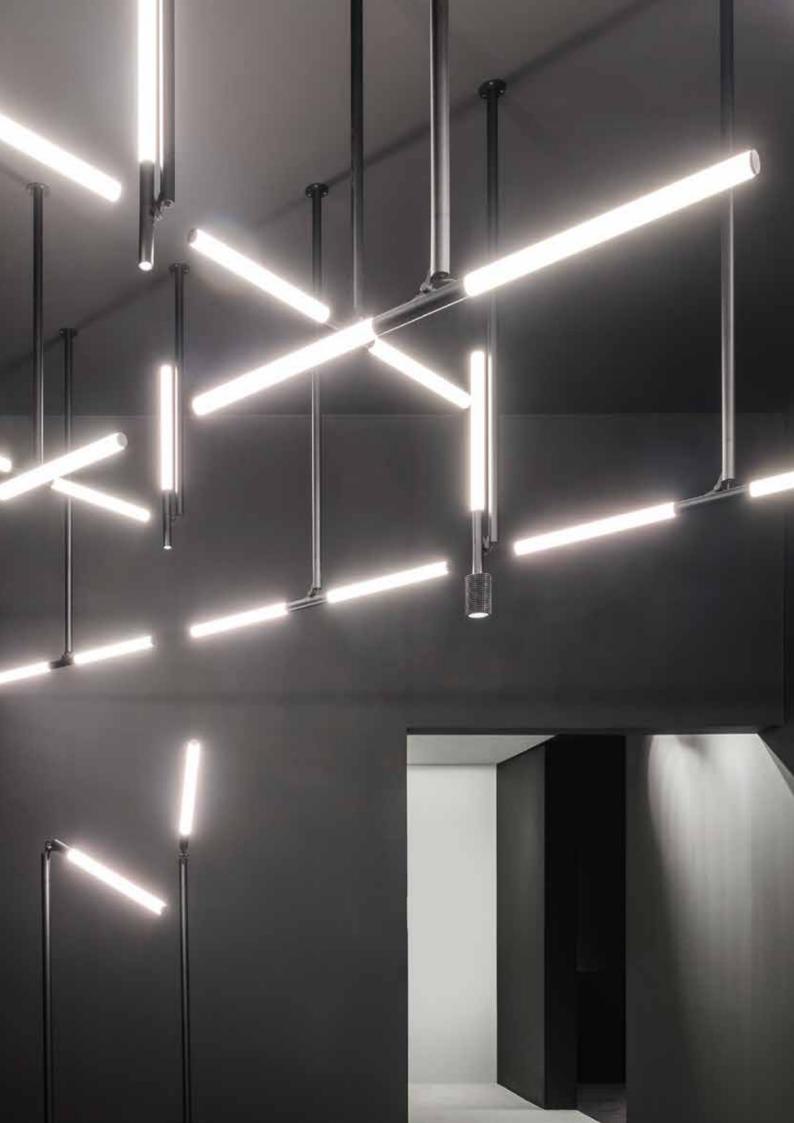

The dimmable tube lights give ambient lighting, democratic and shared, while the spot lights, in two different outfits, provide focused lighting, isolated and hierarchal. The different versions are for both individual and shared workspace, but can also be applied to domestic and public interior spaces.

- Through the choreography of movement and multiplication, the luminaire can manipulate threedimensional space, entering the domain of architectural space. The modularity of XY180 allows each module or set of modules to be reconfigured and change its impact on the surrounding space —