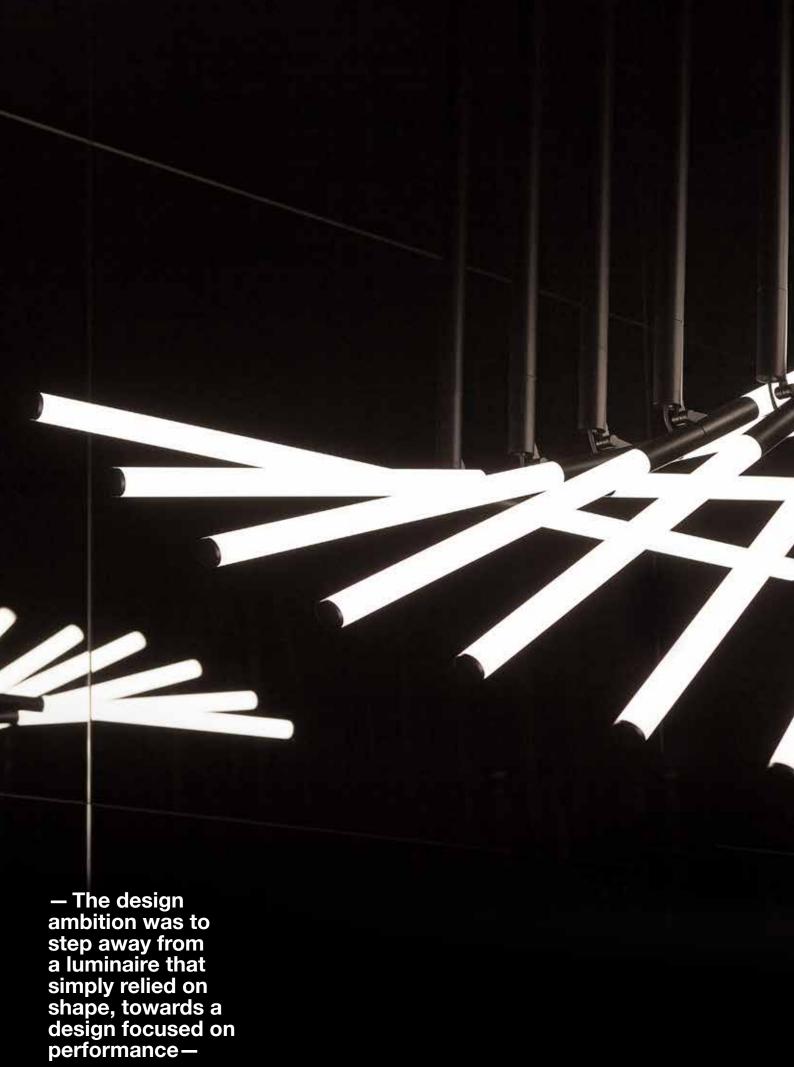

The dimmable tube lights give ambient lighting, democratic and shared, while the spot lights, in two different outfits, provide focused lighting, isolated and hierarchal. The different versions are for both individual and shared workspace, but can also be applied to domestic and public interior spaces.

- Through the choreography of movement and multiplication, the luminaire can manipulate threedimensional space, entering the domain of architectural space. The modularity of XY180 allows each module or set of modules to be reconfigured and change its impact on the surrounding space —