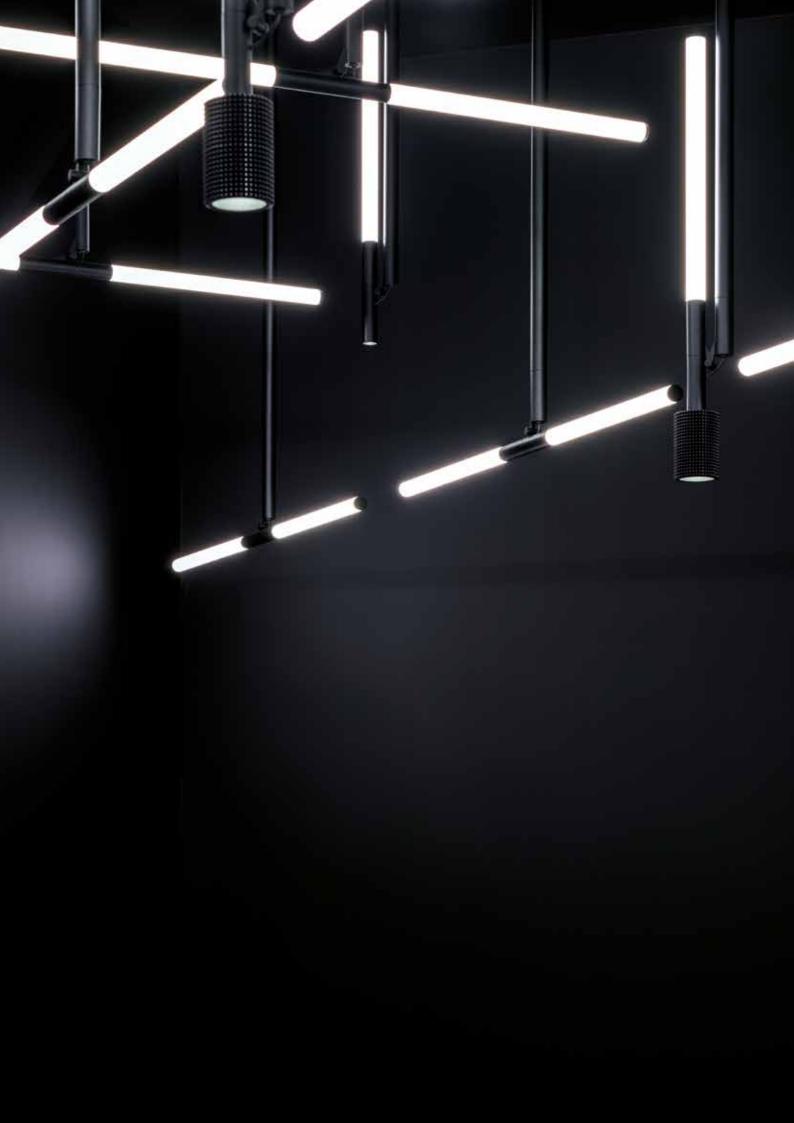

The XY180 design process is managed by OMA partner Ippolito Pestellini Laparelli, and architects Antonio Barone & Laurence Bolhaar.

oma.eu

The collection uses precise geometric proportions. The base elements, which include a tube light and a spot light in either a discreet 4,1W or a powerful 7,1W caliber, can be combined with a hinge, to generate countless light conditions, both

The dimmable tube lights give ambient lighting, democratic and shared, while the spot lights, in two different outfits, provide focused lighting, isolated and hierarchal. The different versions are for both individual and shared workspace, but can also be applied to domestic and public interior spaces.

- Through the choreography of movement and multiplication, the luminaire can manipulate threedimensional space, entering the domain of architectural space. The modularity of XY180 allows each module or set of modules to be reconfigured and change its impact on the surrounding space —