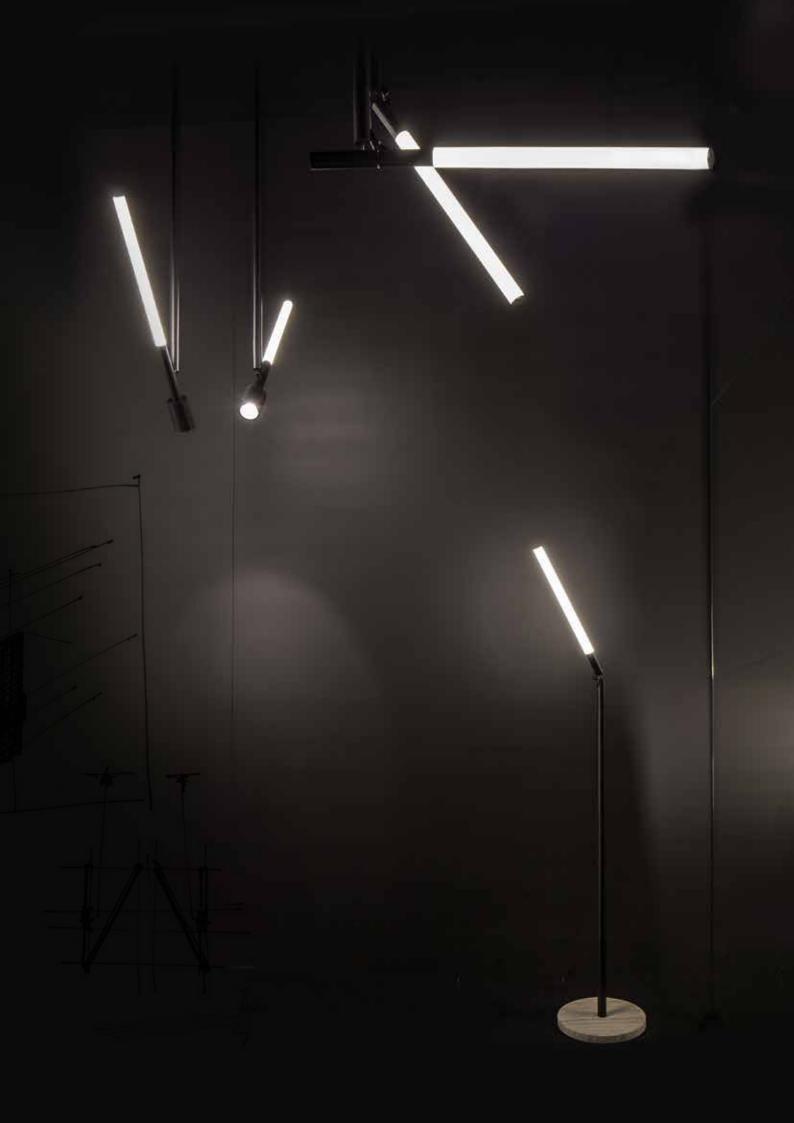

The XY180 design process is managed by OMA partner Ippolito Pestellini Laparelli, and architects Antonio Barone & Laurence Bolhaar.

oma.eu

The collection uses precise geometric proportions. The base elements, which include a tube light and a spot light in either a discreet 4,1W or a powerful 7,1W caliber, can be combined with a hinge, to generate countless light conditions, both

The dimmable tube lights give ambient lighting, democratic and shared, while the spot lights, in two different outfits, provide focused lighting, isolated and hierarchal. The different versions are for both individual and shared workspace, but can also be applied to domestic and public interior spaces.

- Through the choreography of movement and multiplication, the luminaire can manipulate threedimensional space, entering the domain of architectural space. The modularity of XY180 allows each module or set of modules to be reconfigured and change its impact on the surrounding space —