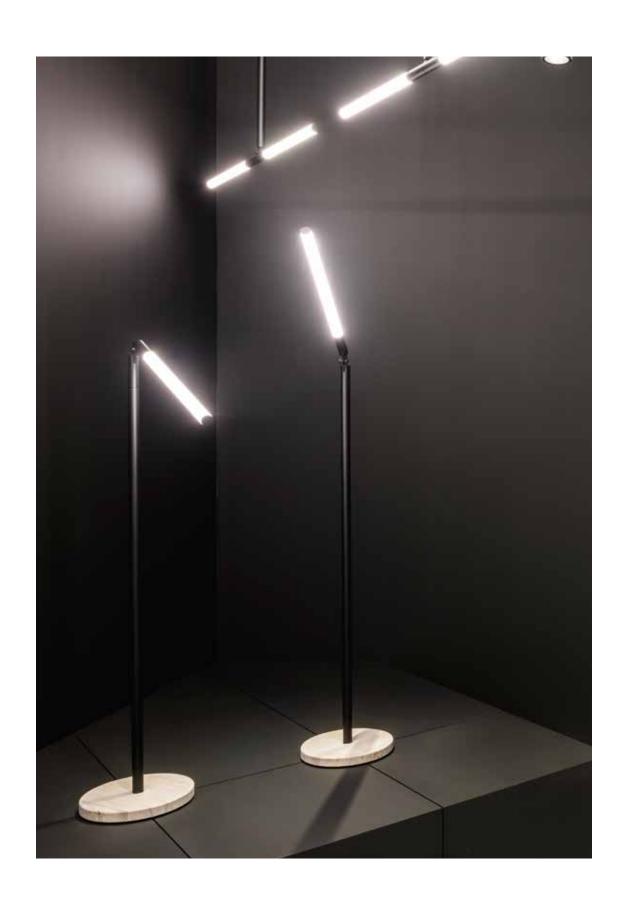

The XY180 design process is managed by OMA partner Ippolito Pestellini Laparelli, and architects Antonio Barone & Laurence Bolhaar.

oma.eu

The collection uses precise geometric proportions. The base elements, which include a tube light and a spot light in either a discreet 4,1W or a powerful 7,1W caliber, can be combined with a hinge, to generate countless light conditions, both

The dimmable tube lights give ambient lighting, democratic and shared, while the spot lights, in two different outfits, provide focused lighting, isolated and hierarchal. The different versions are for both individual and shared workspace, but can also be applied to domestic and public interior spaces.

- Through the choreography of movement and multiplication, the luminaire can manipulate threedimensional space, entering the domain of architectural space. The modularity of XY180 allows each module or set of modules to be reconfigured and change its impact on the surrounding space —