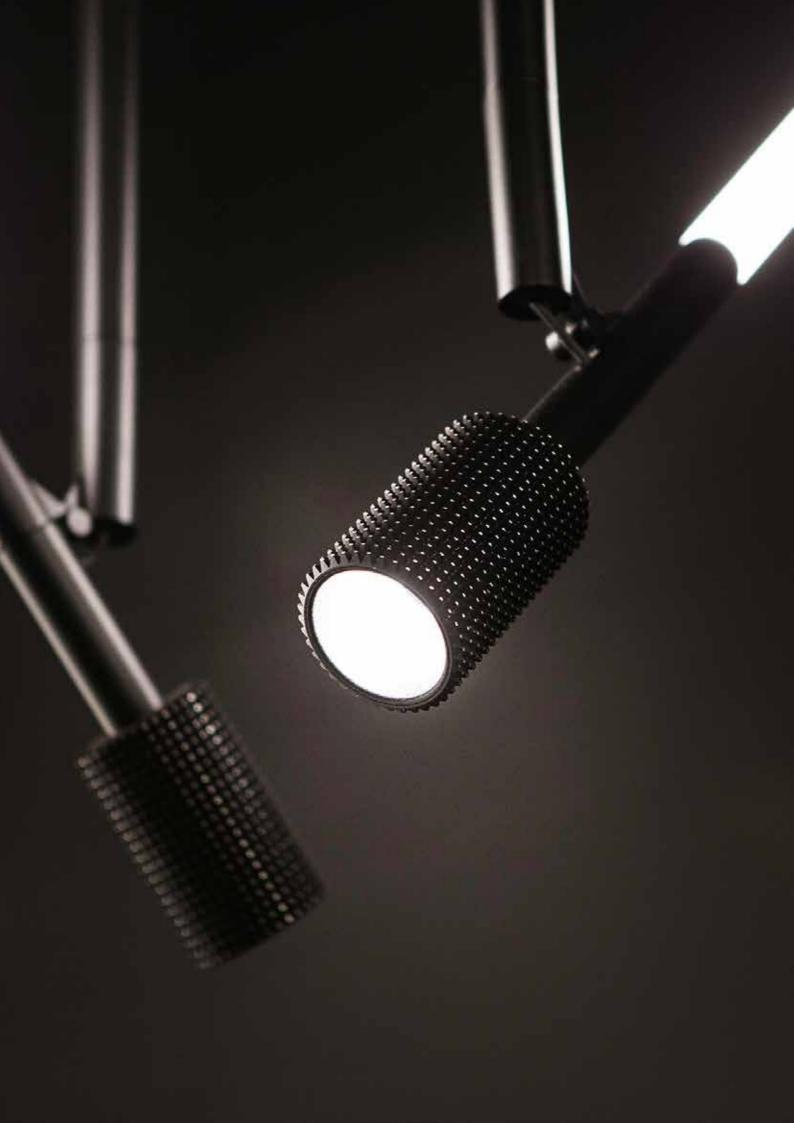

- This spot is a sort of 'jolly' plugin to hack the otherwise strong linearity of the system. It boosts the presence of the fixture when it is used as a stand-alone, and not in serial repetition—

In 2018 the XY180 collection was extended with the bold and versatile "Punk" spot light. Its extravagant shape adds a powerful element to the line and upgrades the design statement of its environment.