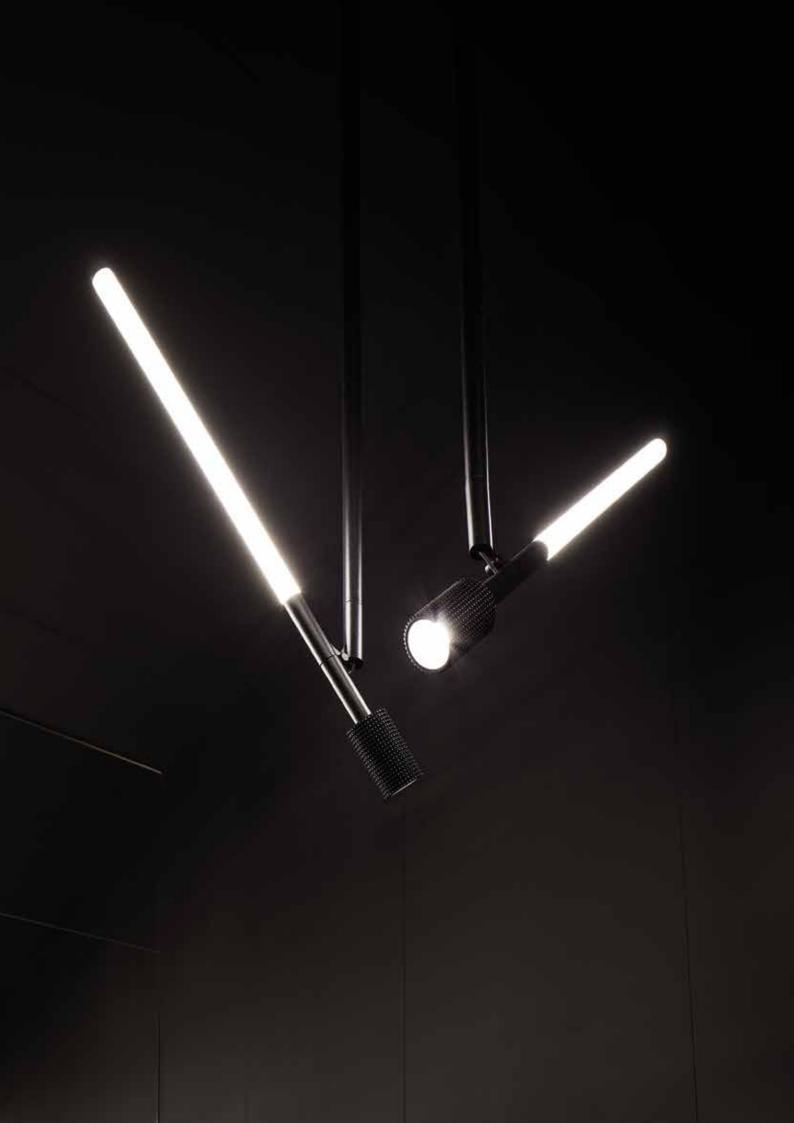

The XY180 design process is managed by OMA partner Ippolito Pestellini Laparelli, and architects Antonio Barone & Laurence Bolhaar.

oma.eu

The collection uses precise geometric proportions. The base elements, which include a tube light and a spot light in either a discreet 4,1W or a powerful 7,1W caliber, can be combined with a hinge, to generate countless light conditions, both

The dimmable tube lights give ambient lighting, democratic and shared, while the spot lights, in two different outfits, provide focused lighting, isolated and hierarchal. The different versions are for both individual and shared workspace, but can also be applied to domestic and public interior spaces.

- Through the choreography of movement and multiplication, the luminaire can manipulate threedimensional space, entering the domain of architectural space. The modularity of XY180 allows each module or set of modules to be reconfigured and change its impact on the surrounding space —

- This spot is a sort of 'jolly' plugin to hack the otherwise strong linearity of the system. It boosts the presence of the fixture when it is used as a stand-alone, and not in serial repetition—

In 2018 the XY180 collection was extended with the bold and versatile "Punk" spot light. Its extravagant shape adds a powerful element to the line and upgrades the design statement of its environment.