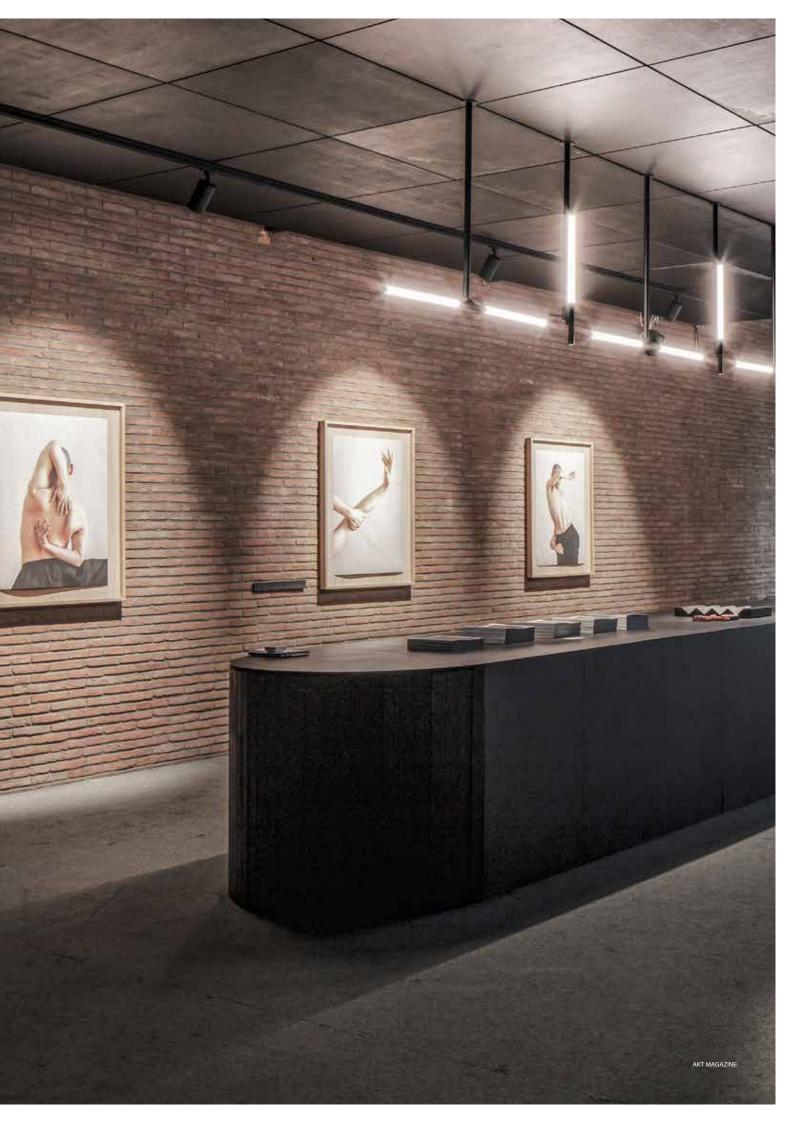

The dimmable tube lights give ambient lighting, democratic and shared, while the spot lights, in two different outfits, provide focused lighting, isolated and hierarchal. The different versions are for both individual and shared workspace, but can also be applied to domestic and public interior spaces.

- Through the choreography of movement and multiplication, the luminaire can manipulate threedimensional space, entering the domain of architectural space. The modularity of XY180 allows each module or set of modules to be reconfigured and change its impact on the surrounding space —