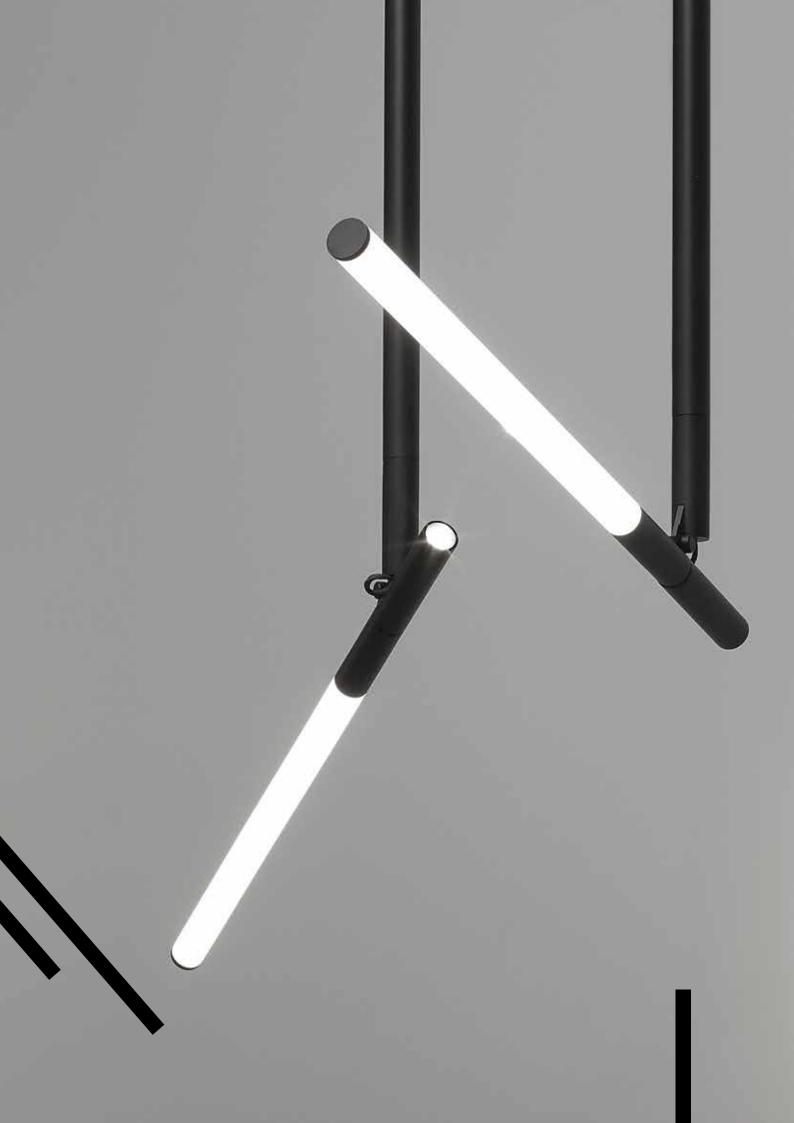

The dimmable tube lights give ambient lighting, democratic and shared, while the spot lights, in two different outfits, provide focused lighting, isolated and hierarchal. The different versions are for both individual and shared workspace, but can also be applied to domestic and public interior spaces.

- Through the choreography of movement and multiplication, the luminaire can manipulate threedimensional space, entering the domain of architectural space. The modularity of XY180 allows each module or set of modules to be reconfigured and change its impact on the surrounding space —