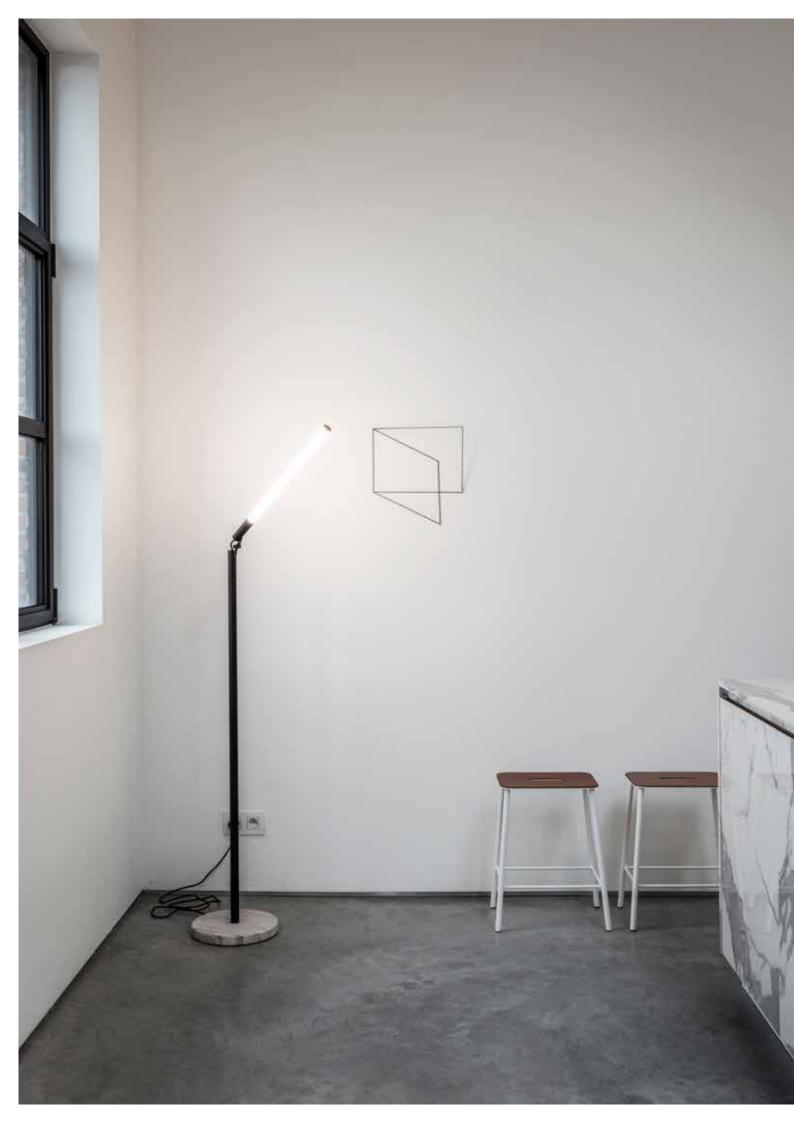

## XY180 F120 WDL

REQUIREMENTS SPY TUBE ♦ ► 414 01 00 B / FBR / FG / MMAT / SG / W

OPTIONS
COVERSET R ♦ (Ø 90) ► 204 00 90 ANO / B / W
COVERSET R ♦ (Ø 100) ► 204 00 100 ANO / B / W
XY180 CONNECTION BOX ♦ ► 422 99 01 B