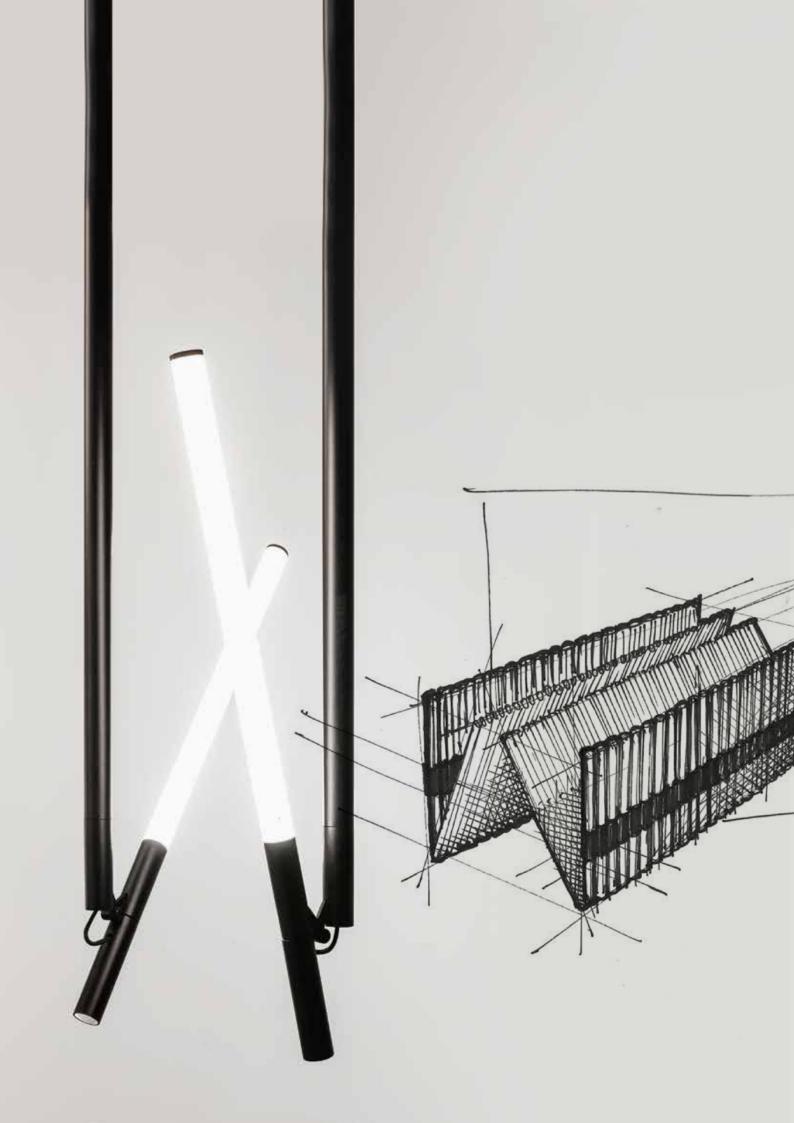

The XY180 design process is managed by OMA partner Ippolito Pestellini Laparelli, and architects Antonio Barone & Laurence Bolhaar.

oma.eu

The collection uses precise geometric proportions. The base elements, which include a tube light and a spot light in either a discreet 4,1W or a powerful 7,1W caliber, can be combined with a hinge, to generate countless light conditions, both

The dimmable tube lights give ambient lighting, democratic and shared, while the spot lights, in two different outfits, provide focused lighting, isolated and hierarchal. The different versions are for both individual and shared workspace, but can also be applied to domestic and public interior spaces.

- Through the choreography of movement and multiplication, the luminaire can manipulate threedimensional space, entering the domain of architectural space. The modularity of XY180 allows each module or set of modules to be reconfigured and change its impact on the surrounding space —