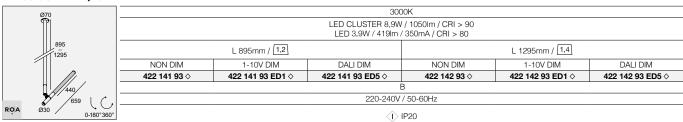

#### XY180 S81 / S121

| X1100 301 / 3121   |                           |                  |                  |                |                  |                  |  |  |  |
|--------------------|---------------------------|------------------|------------------|----------------|------------------|------------------|--|--|--|
| Ø70                | 3000K / CRI>90            |                  |                  |                |                  |                  |  |  |  |
| M                  | LED CLUSTER 8,9W / 1050lm |                  |                  |                |                  |                  |  |  |  |
| 895                | L 895mm / 0,9             |                  |                  | L 1295mm / 1,1 |                  |                  |  |  |  |
| 895<br>-<br>1295   | NON DIM                   | 1-10V DIM        | DALI DIM         | NON DIM        | 1-10V DIM        | DALI DIM         |  |  |  |
|                    | 422 111 93 ◊              | 422 111 93 ED1 ♦ | 422 111 93 ED5 ♦ | 422 112 93 ◊   | 422 112 93 ED1 ♦ | 422 112 93 ED5 ♦ |  |  |  |
|                    | ♦B                        |                  |                  |                |                  |                  |  |  |  |
| l HI               | 220-240V / 50-60Hz        |                  |                  |                |                  |                  |  |  |  |
| ROA 540 0-180°360° | ♠ IP20                    |                  |                  |                |                  |                  |  |  |  |