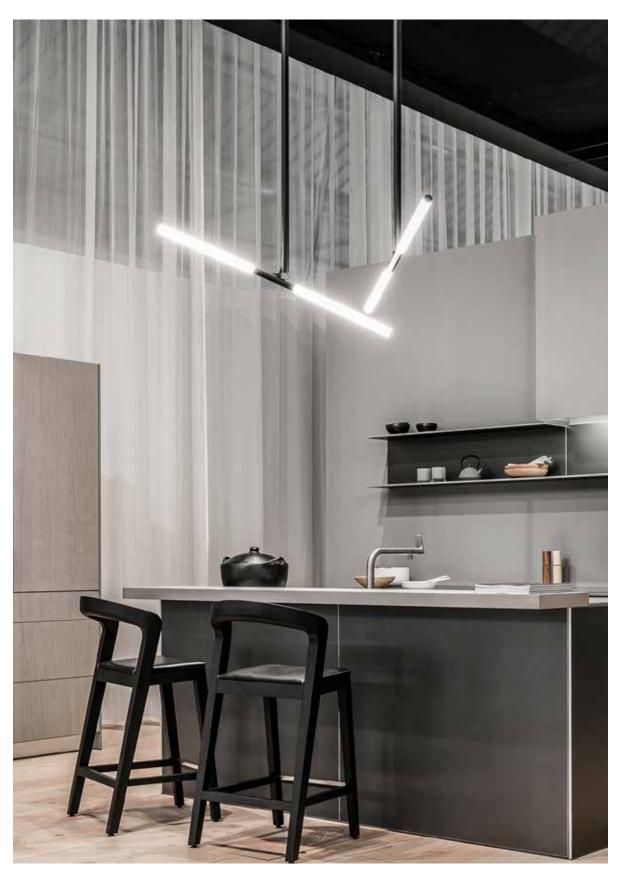

- Through the choreography of movement and multiplication, the luminaire can manipulate threedimensional space, entering the domain of architectural space. The modularity of XY180 allows each module or set of modules to be reconfigured and change its impact on the surrounding space —