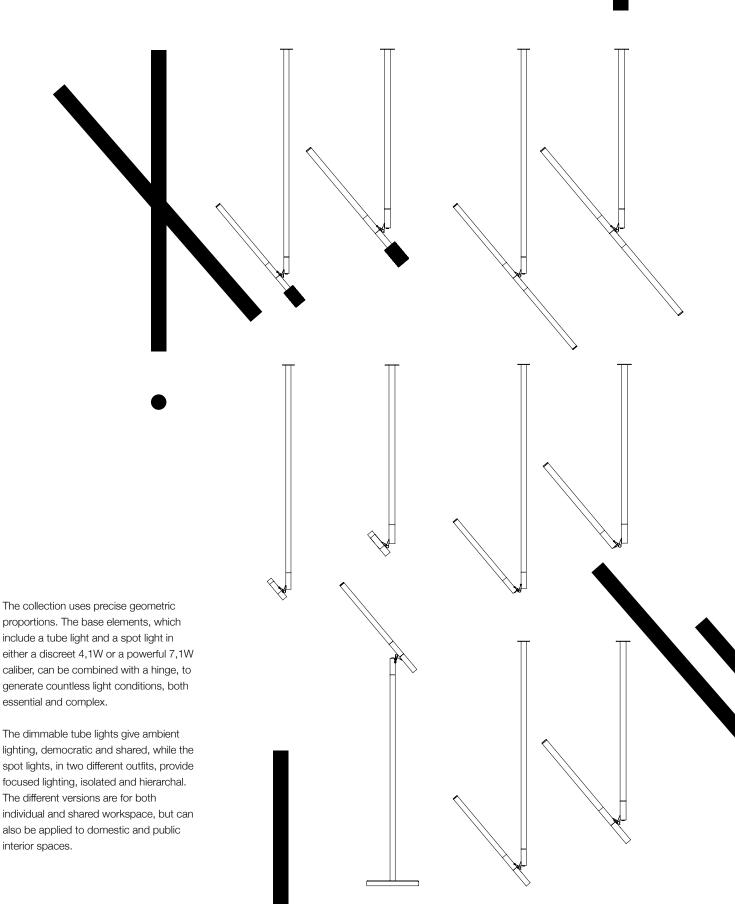

The XY180 design process is managed by OMA partner Ippolito Pestellini Laparelli, and architects Antonio Barone & Laurence Bolhaar.

oma.eu

The collection uses precise geometric proportions. The base elements, which include a tube light and a spot light in either a discreet 4,1W or a powerful 7,1W caliber, can be combined with a hinge, to generate countless light conditions, both

The dimmable tube lights give ambient lighting, democratic and shared, while the spot lights, in two different outfits, provide focused lighting, isolated and hierarchal. The different versions are for both individual and shared workspace, but can also be applied to domestic and public interior spaces.