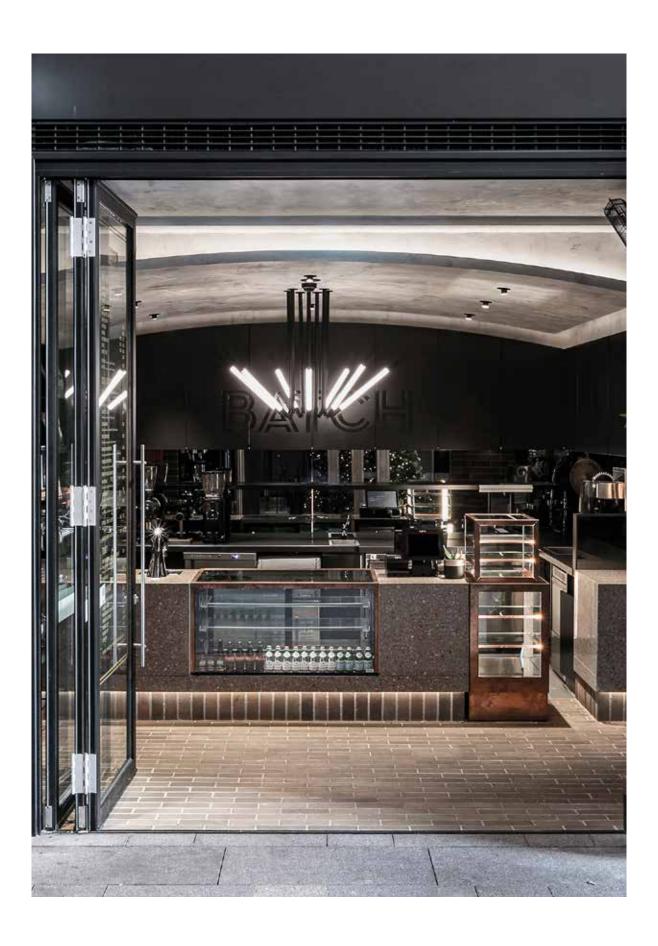

The dimmable tube lights give ambient lighting, democratic and shared, while the spot lights, in two different outfits, provide focused lighting, isolated and hierarchal. The different versions are for both individual and shared workspace, but can also be applied to domestic and public interior spaces.

- Through the choreography of movement and multiplication, the luminaire can manipulate threedimensional space, entering the domain of architectural space. The modularity of XY180 allows each module or set of modules to be reconfigured and change its impact on the surrounding space —