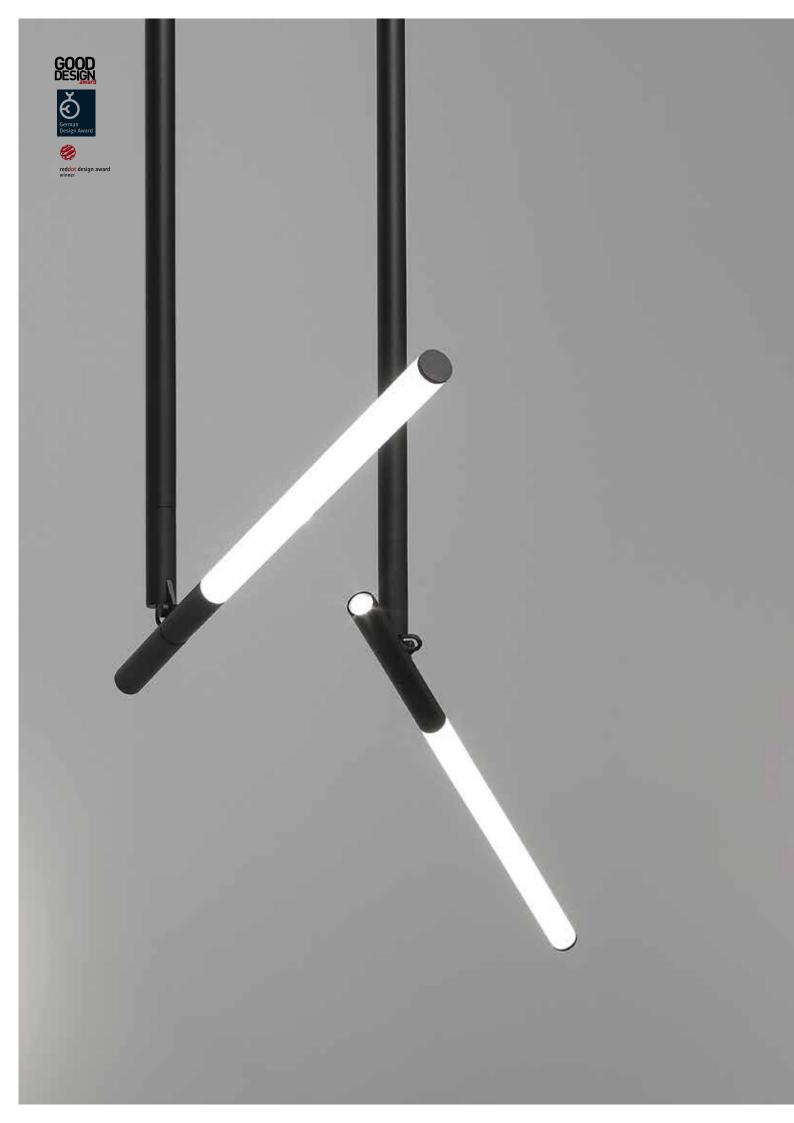

The XY180 design process is managed by OMA partner Ippolito Pestellini Laparelli, and architects Antonio Barone & Laurence Bolhaar.

oma.eu

The collection uses precise geometric proportions. The base elements, which include a tube light and a spot light in either a discreet 4,1W or a powerful 7,1W caliber, can be combined with a hinge, to generate countless light conditions, both

The dimmable tube lights give ambient lighting, democratic and shared, while the spot lights, in two different outfits, provide focused lighting, isolated and hierarchal. The different versions are for both individual and shared workspace, but can also be applied to domestic and public interior spaces.

- Through the choreography of movement and multiplication, the luminaire can manipulate threedimensional space, entering the domain of architectural space. The modularity of XY180 allows each module or set of modules to be reconfigured and change its impact on the surrounding space —