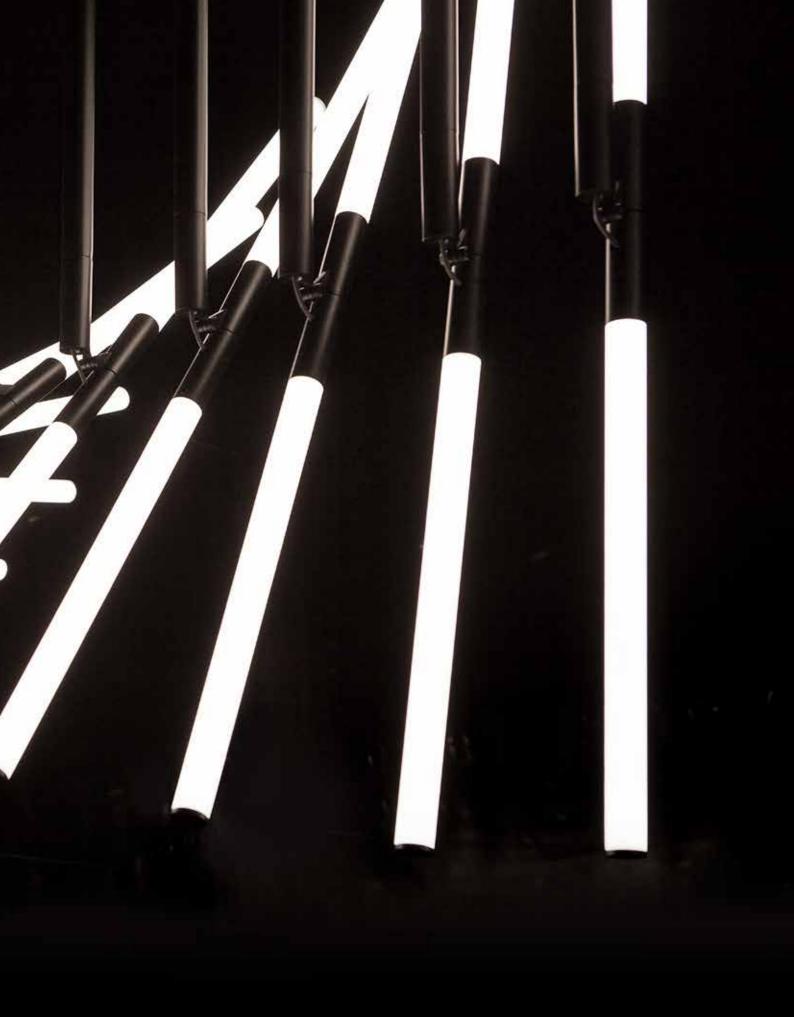

The dimmable tube lights give ambient lighting, democratic and shared, while the spot lights, in two different outfits, provide focused lighting, isolated and hierarchal. The different versions are for both individual and shared workspace, but can also be applied to domestic and public interior spaces.