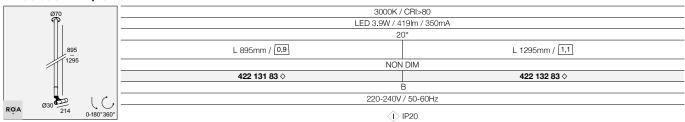

an also be applied to domestic and public interior spaces.







- Through the choreography of movement and multiplication, the luminaire can manipulate threedimensional space, entering the domain of architectural space. The modularity of XY180 allows each module or set of modules to be reconfigured and change its impact on the surrounding space —













- This spot is a sort of 'jolly' plugin to hack the otherwise strong linearity of the system. It boosts the presence of the fixture when it is used as a stand-alone, and not in serial repetition—

In 2018 the XY180 collection was extended with the bold and versatile "Punk" spot light. Its extravagant shape adds a powerful element to the line and upgrades the design statement of its environment.





#### XY180 S80 MINI / S120 MINI



## XY180 S81 MINI / S121 MINI



#### XY180 S81 / S121

| X1100 301 / 3121   |                           |                  |                  |                |                  |                  |  |  |  |
|--------------------|---------------------------|------------------|------------------|----------------|------------------|------------------|--|--|--|
| Ø70                | 3000K / CRI>90            |                  |                  |                |                  |                  |  |  |  |
| M                  | LED CLUSTER 8,9W / 1050lm |                  |                  |                |                  |                  |  |  |  |
| 895                | L 895mm / 0,9             |                  |                  | L 1295mm / 1,1 |                  |