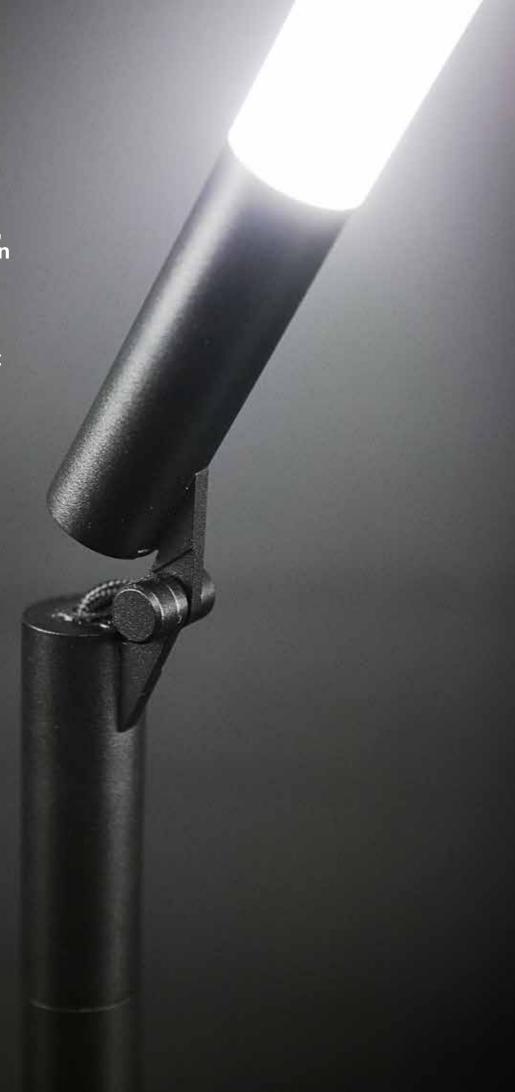

The XY180 design process is managed by OMA partner Ippolito Pestellini Laparelli, and architects Antonio Barone & Laurence Bolhaar.

oma.eu

The collection uses precise geometric proportions. The base elements, which include a tube light and a spot light in either a discreet 4,1W or a powerful 7,1W caliber, can be combined with a hinge, to generate countless light conditions, both

The dimmable tube lights give ambient lighting, democratic and shared, while the spot lights, in two different outfits, provide focused lighting, isolated and hierarchal. The different versions are for both individual and shared workspace, but can also be applied to domestic and public interior spaces.