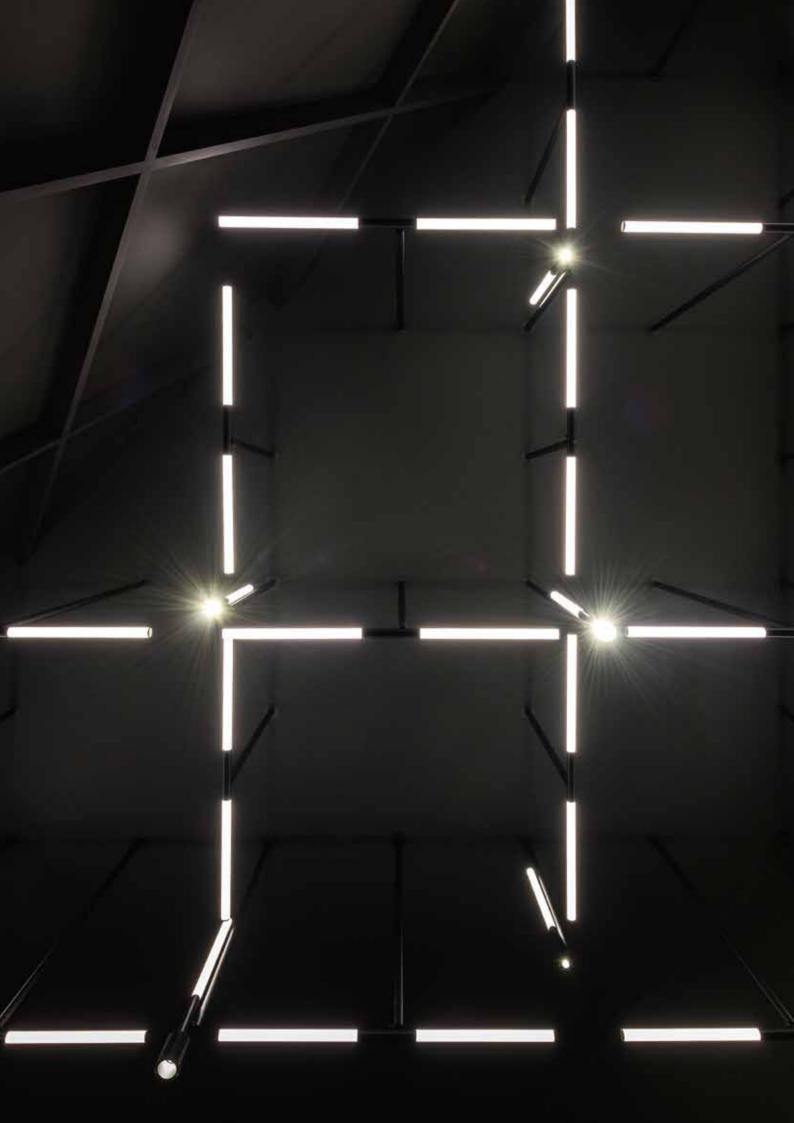

- Through the choreography of movement and multiplication, the luminaire can manipulate threedimensional space, entering the domain of architectural space. The modularity of XY180 allows each module or set of modules to be reconfigured and change its impact on the surrounding space —