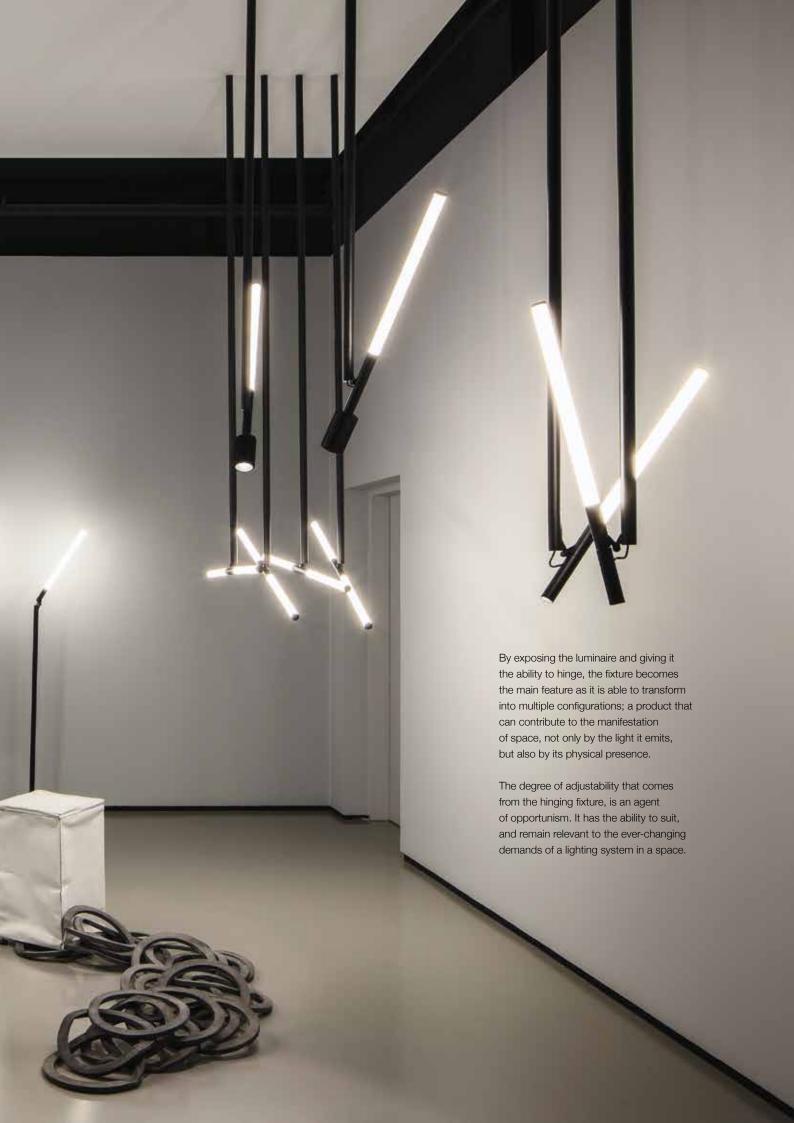

- Through the choreography of movement and multiplication, the luminaire can manipulate threedimensional space, entering the domain of architectural space. The modularity of XY180 allows each module or set of modules to be reconfigured and change its impact on the surrounding space —