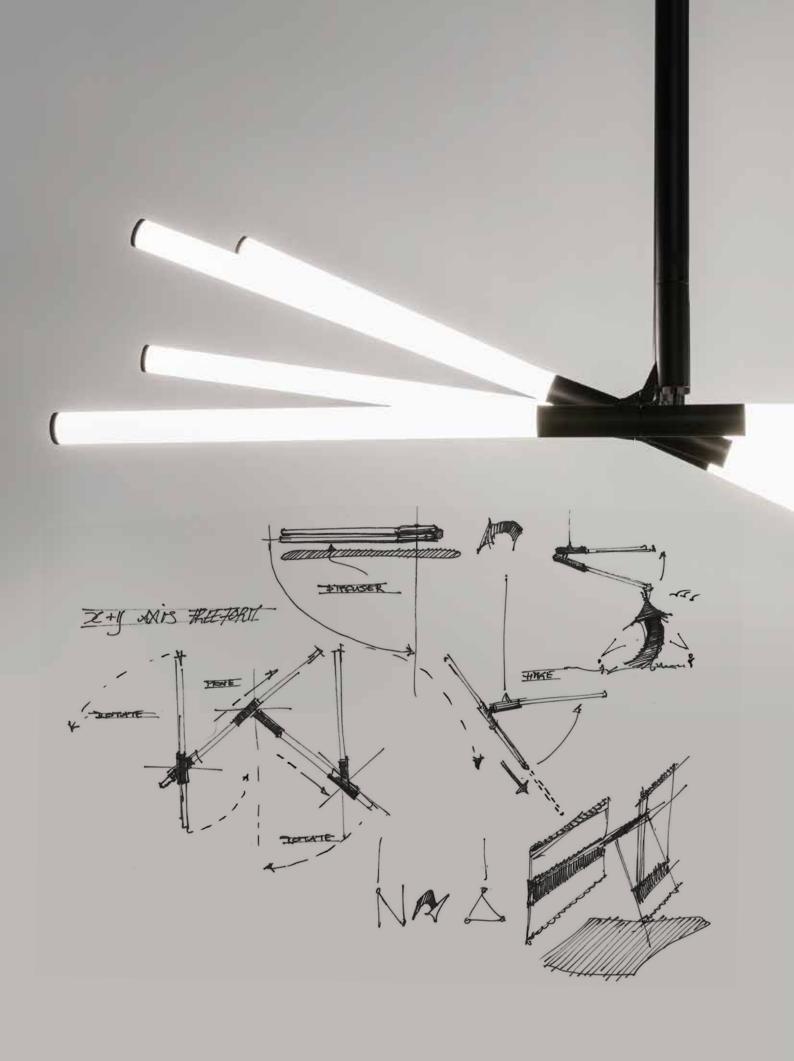

The XY180 design process is managed by OMA partner Ippolito Pestellini Laparelli, and architects Antonio Barone & Laurence Bolhaar.

oma.eu

The collection uses precise geometric proportions. The base elements, which include a tube light and a spot light in either a discreet 4,1W or a powerful 7,1W caliber, can be combined with a hinge, to generate countless light conditions, both

- Through the choreography of movement and multiplication, the luminaire can manipulate threedimensional space, entering the domain of architectural space. The modularity of XY180 allows each module or set of modules to be reconfigured and change its impact on the surrounding space —