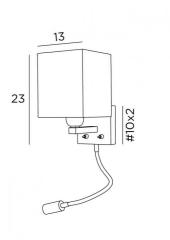

## **OVERALL SIZES**

H22,5cm L13cm |→19cm Spotlight : Ø2,5 x 5cm Base : #10 x 2cm