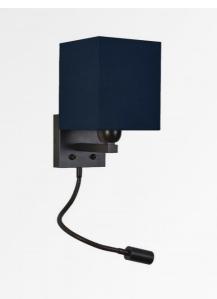

**TEOS #** 

Wall lamp with reading lamp to be placed near a bed.

The arm is equipped with an E27 fitting with ring and a square lampshade.

The reading lamp is composed of a flexible arm with a LED spotlight that gives a warm and concentrated light.

This wall lamp has two switches that control the lampshade and the reading lamp separately, allowing you to choose between ambient or reading light.