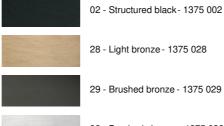

OS #** 







Wall lamp with reading lamp to be placed near a bed.

The arm is equipped with an E27 fitting with ring and a square lampshade.

The reading lamp is composed of a flexible arm with a LED spotlight that gives a warm and concentrated light.

This wall lamp has two switches that control the lampshade and the reading lamp separately, allowing you to choose between ambient or reading light.

## **OVERALL SIZES**

H22,5cm L13cm |→19cm Spotlight : Ø2,5 x 5cm Base : #10 x 2cm

## **TECHNICAL DATA**

E27 fitting with ring and toggle switch Spotlight with integrated LED and toggle switch LED : 1W 119Im 2700°K Driver : 14-230V 50-60HZ 350mA A 30cm flex The spotlight can be directed to all directions A fixing plate for the wall box (plan in PDF)

### AVAILABLE METAL FINISHES AND CODES



### 32 - Brushed chrome - 1375 032

#### LAMPSHADE : SIZES & CODE

#13 - 15cm

Code: 1300 + fabric code

We propose more than 150 materials/colors for lampshades.



# LIGHTING COLLECTION