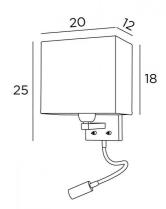

## **OVERALL SIZES**

H25cm L20cm |→18,5cm Spotlight: Ø2,5 x 5cm Base: #10 x 2cm