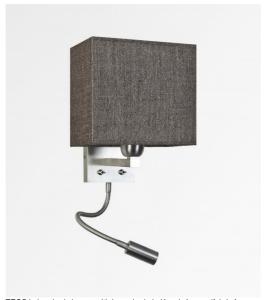

## **TEOS** rect

TEOS in brushed chrome with lampshade in Kanak écorce (fabric from category 4)

Wall lamp with reading lamp to be placed near a bed.

The arm is equipped with an E27 fitting with ring and a rectangular lampshade.

The reading lamp is composed of a flexible arm with a LED spotlight that gives a warm and concentrated

This wall lamp has two switches that control the lampshade and the reading lamp separately, allowing you to choose between ambient or reading light

## **TECHNICAL DATA**

E27 fitting with ring and toggle switch

Spotlight with integrated LED and toggle switch

LED: 1W 119lm 2700°K

Driver: 14-230V 50-60HZ 350mA

A 30cm flex

The spotlight can be directed to all directions A fixing plate for the wall box (plan in PDF)