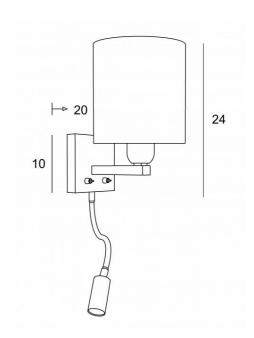

## TEOS cyl







Wall lamp with reading lamp to be placed near a bed.

The arm is equipped with an E27 fitting with ring and a round cylindrical lampshade.

The reading lamp is composed of a flexible arm with a LED spotlight that gives a warm and concentrated

This wall lamp has two switches that control the lampshade and the reading lamp separately, allowing you to choose between ambient or reading light

## **OVERALL SIZES**

H23cm L15cm |→20cm Spotlight: Ø2,5 x 5cm Base #10 x 2cm

## **TECHNICAL DATA**

E27 fitting with ring and toggle switch

Spotlight with integrated LED and toggle switch

LED: 1W 119lm 2700°K

Driver: 14-230V 50-60HZ 350mA

A 30cm flex

The spotlight can be directed to all directions A fixing plate for the wall box (plan in PDF)

## **AVAILABLE METAL FINISHES AND CODES**



02 - St