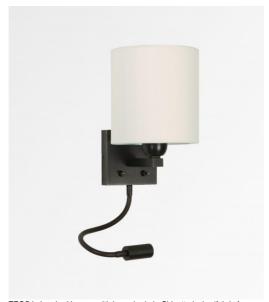

## TEOS cyl

Wall lamp with reading lamp to be placed near a bed.

The arm is equipped with an E27 fitting with ring and a round cylindrical lampshade.

The reading lamp is composed of a flexible arm with a LED spotlight that gives a warm and concentrated

This wall lamp has two switches that control the lampshade and the reading lamp separately, allowing you to choose between ambient or reading light