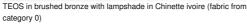

## **AVAILABLE METAL FINISHES AND CODES**

02 - Structured black - 1375 002

28 - Light bronze - 1375 028

29 - Brushed bronze - 1375 029

32 - Brushed chrome - 1375 032

**LAMPSHADE: SIZES & CODE** 

Ø15 - 15 - 16cm

Code: 1204 + fabric code

We propose more than 150 materials/colors for lampshades.