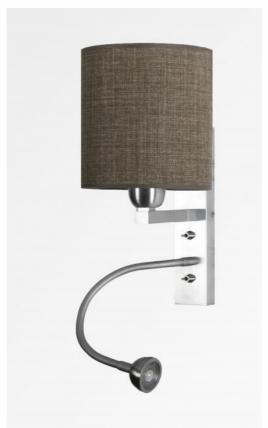

# KARY cyl

Wall lamp with reading lamp to be placed near a bed.

The arm is equipped with an E27 fitting with ring and a round cylindrical lampshade.

The reading lamp is composed of a flexible arm with a LED spot that gives a warm and concentrated light. This wall lamp has two switches that control the lampshade and the reading lamp separately, allowing you to choose between ambient or reading light

## **TECHNICAL DATA**

E27 fitting with ring and toggle switch

Spot with integrated LED and toggle switch

LED: 1W 119lm 2700°K

Driver: 14-230V 50-60HZ 350mA

A 30cm flex

The spot can be directed to all directions A fixing plate for the wall box (plan in PDF)