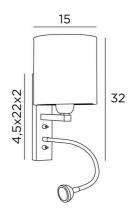

#### **OVERALL SIZES**

H32cm L15 cm  $\mid \rightarrow$  19 $\rightarrow$ 36cm Spot : Ø4cm H2,4cm

### **BASE**

4,5 x 22 x 2cm