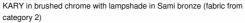

#### **AVAILABLE METAL FINISHES AND CODES**

29 - Brushed bronze - 1310 029

32 - Brushed chrome - 1310 032

**LAMPSHADE: SIZES & CODE** 

Ø15 - 15 - 16cm

Code: 1204 + fabric code

We offer more than 150 materials and colors