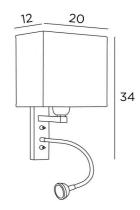

#### **OVERALL SIZES**

H34cm L20cm |→ 17,5→36cm Spot: Ø4cm H2,4cm

### **BASE**

4,5 x 22 x 2cm