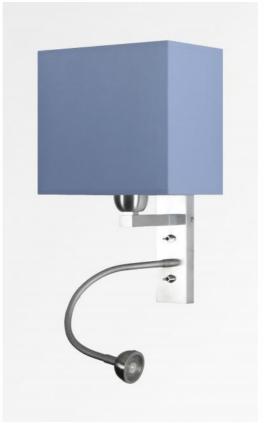

# KARY rect

KARY in brushed chrome with lampshade in Coton bleuet (fabric from category 1)

Wall lamp with reading lamp to be placed near a bed.

The arm is equipped with an E27 fitting with ring and a rectangular lampshade.

The reading lamp is composed of a flexible arm with a LED spot that gives a warm and concentrated light. This wall lamp has two switches that control the lampshade and the reading lamp separately, allowing you to choose between ambient or reading light