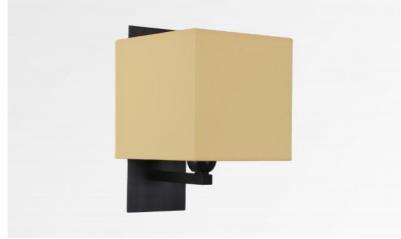

# **DENDOUR#**

DENDOUR in brushed bronze with square lampshade in Bombay blé (fabric from category 1)

Very sober wall lamp with a square lampshade. Efficient and very bright, it can therefore be used as a main light