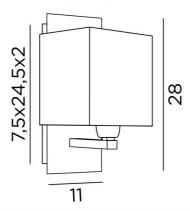

# **OVERALL SIZES**

H28cm L18cm |→21,5cm

#### **BASE**

Plate: 11 x 28cm Box: 7,5 x 24,5 x 2cm