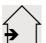

# **DENDOUR#**



DENDOUR in brushed bronze with square lampshade in Bombay blé (fabric from category 1)



Very sober wall lamp with a square lampshade. Efficient and very bright, it can therefore be used as a main light

# **OVERALL SIZES**

H28cm L18cm |→21,5cm

#### **BASE**

Plate: 11 x 28cm Box: 7,5 x 24,5 x 2cm

### **TECHNICAL DATA**

One E27 fitting with ring Dimmable wall lamp

A fixing plate for the wall box (plan in PDF)

### **AVAILABLE METAL FINISHES AND CODES**



29 - Brushed bronze - 1431 029



32 - Brushed chrome - 1431 032

**LAMPSHADE: SIZES & CODE** 

#18 - 18 - 17cm

Code: 1433 + fabric code

We offer more than 150 materials and colors