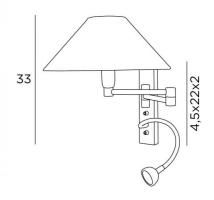

#### **OVERALL SIZES**

H33cm L30cm |→32→48,5cm Spot: Ø4cm H2,4cm

### **BASE**

4,5 x 22 x 2cm