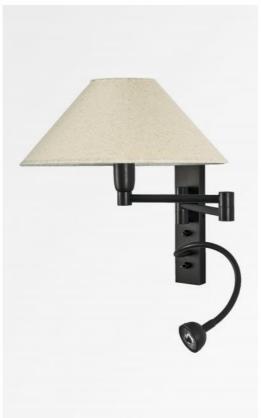

# AHMES o

Wall lamp with reading lamp to be placed near a bed.

The adjustable arm is equipped with an E14 fitting with ring and a round conical lampshade.

The reading lamp is composed of a flexible arm with a LED spot that gives a warm and concentrated light. This wall lamp has two switches that control the lampshade and the reading lamp separately, allowing you to choose between ambient or reading light

## **TECHNICAL DATA**

E14 fitting with ring and toggle switch

Spot with integrated LED and toggle switch

LED: 1W 119lm 2700°K

Driver: 14-230V 50-60HZ 350mA

A 30cm flex

The spot can be directed to all directions A fixing plate for the wall box (plan in PDF)