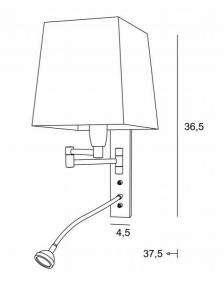

#### **OVERALL SIZES**

H36,5cm L16cm |→18→37,5cm Spot:Ø4cm H2,4cm

#### BASE

4,5 x 22 x 2cm