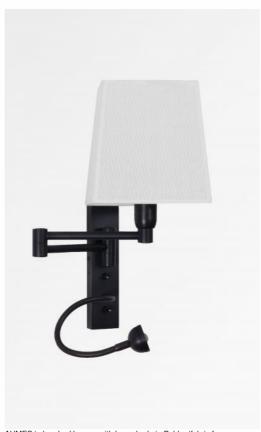

# AHMES #

F

**KILO** 0.86

Ι

AHMES in brushed bronze with lampshade in Bobby (fabric from category 3)  $% \left( \frac{1}{2} \right) = \left( \frac{1}{2} \right) \left( \frac{1}$ 

Wall lamp with reading lamp to be placed near a bed.

The adjustable arm is equipped with an E14 fitting with ring and a square lampshade.

The reading lamp is composed of a flexible arm with a LED spot that gives a warm and concentrated light. This wall lamp has two switches that control the lampshade and the reading lamp separately, allowing you to choose between ambient or reading light

## **TECHNICAL DATA**

E14 fitting with ring and toggle switch Spot with integrated LED and toggle switch LED : 1W 119Im 2700°K Driver : 14-230V 50-60HZ 350mA A 30cm flex The spot can be directed to all directions A fixing plate for the wall box (plan in PDF)