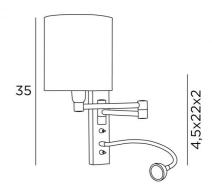

#### **OVERALL SIZES**

H35cm L15cm |→17→41cm Spot:Ø4cm H2,4cm

### **BASE**

4,5 x 22 x 2cm