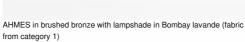

#### **AVAILABLE METAL FINISHES AND CODES**

29 - Brushed bronze - 1117 029

32 - Brushed chrome - 1117 032

**LAMPSHADE: SIZES & CODE** 

Ø15 - 15 - 16cm

Code: 1203 + fabric code

We offer more than 150 materials and colors