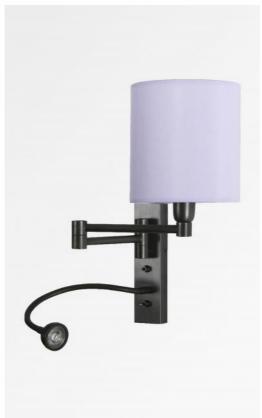

# AHMES cyl

Wall lamp with reading lamp to be placed near a bed.

The adjustable arm is equipped with an E14 fitting with ring and a round cylindrical lampshade.

The reading lamp is composed of a flexible arm with a LED spot that gives a warm and concentrated light. This wall lamp has two switches that control the lampshade and the reading lamp separately, allowing you to choose between ambient or reading light

## **TECHNICAL DATA**

E14 fitting with ring and toggle switch

Spot with integrated LED and toggle switch

LED: 1W 119lm 2700°K

Driver: 14-230V 50-60HZ 350mA

A 30cm flex

The spot can be directed to all directions A fixing plate for the wall box (plan in PDF)