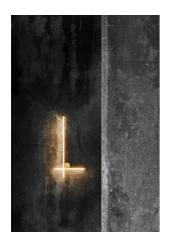

## **Coordinates Wall 2**

by Michael Anastassiades, 2020

Wall-mounted diffuse lighting device composed of a horizontal bar (model Wall 1) or vertical and horizontal bar (model W2). Each bar is composed of: extruded and processed aluminium body anodized in a champagne or argent moon colour; diffuser in platinum optical silicone; integrated LED strip (CRI 90). Each model comes with its own rose, whose integrated electronics use only the TRIAC dimmer system.