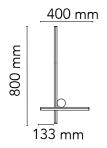

MountingWallEnvironmentIndoorWeight1 Kg Kg

Light sources available

1 x LED module 24W 1403lm 2700K CRI90 [i]

EmergencyWithoutVoltage230VPower24WBatteryNoSupply includedNo

Materials Extruded aluminum, Platinic silicone extruded