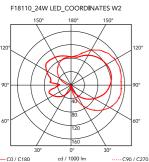

MountingWallEnvironmentIndoorWeight1 Kg Kg

Light sources available

1 x LED module 24W 1403lm 2700K CRI90 [i]

EmergencyWithoutVoltage230VPower24WBatteryNoSupply includedNo

Materials Extruded aluminum, Platinic silicone extruded