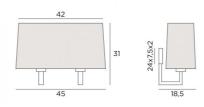

## TOURI 2



TOURI 2 in brushed bronze with lampshade in Chinette ivoire (fabric from category 0)



Wall lamp with rectangular lampshade. Very present in very streamlined design

### **OVERALL SIZES**

H31cm L45cm |→18,5cm

#### **BASE**

24 x 7,5 x 2cm

#### **TECHNICAL DATA**

Two E27 fittings with ring

Dimmable wall lamp

A fixing plate for the wall box (plan in PDF)

#### **AVAILABLE METAL FINISHES AND CODES**



29 - Brushed bronze - 1484 029



32 - Brushed chrome - 1484 032

**LAMPSHADE: SIZES & CODE** 

42x13 - 45x15 - 23cm Code: 1484 + fabric code

We offer more than 150 materials and colors





















# LIGHTING COLLECTION