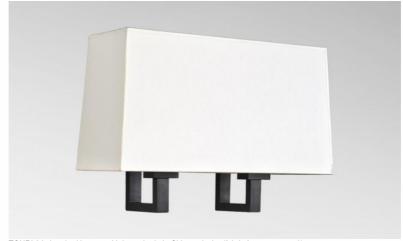

## TOURI 2

TOURI 2 in brushed bronze with lampshade in Chinette ivoire (fabric from category 0)

Wall lamp with rectangular lampshade. Very present in very streamlined design

#### **TECHNICAL DATA**

Two E27 fittings with ring

Dimmable wall lamp

A fixing plate for the wall box (plan in PDF)