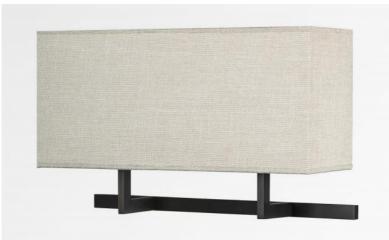

# ARMANA 2

ARMANA 2 in brushed bronze with lampshade in Dreams bambou (fabric from category 2)

Wall lamp with rectangular lampshade. Very sober and very contemporary. With its double light, it offers great opportunities to illuminate