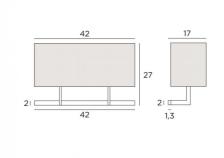

# ARMANA 2

ARMANA 2 in brushed bronze with lampshade in Dreams bambou (fabric from category 2)



Wall lamp with rectangular lampshade. Very sober and very contemporary. With its double light, it offers great opportunities to illuminate

#### **OVERALL SIZES**

H27cm L42cm |→17cm

#### BASE

42 x 2 x 1,3cm

#### **TECHNICAL DATA**

Two E27 fittings with ring Dimmable wall lamp A fixing plate for the wall box (plan in PDF)

## AVAILABLE METAL FINISHES AND CODES



29 - Brushed bronze - 1417 029



## LAMPSHADE : SIZES & CODE

42x15 - 42x15 - 19cm Code: 1417 + fabric code We offer more than 150 materials and colors

# LIGHTING COLLECTION