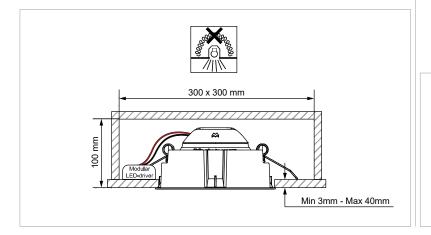

## Shellby 184 LED Warm Dim GE

121802XX



| WARM DIM                                 |                 |          |       |
|------------------------------------------|-----------------|----------|-------|
| Drive Current (mA)                       | Forward Voltage |          | Power |
|                                          | min (Vf)        | max (Vf) | (W)   |
| 350                                      | 30,6            | 37       | 11,8  |
| For serial connection, respect polarity! |                 |          |       |
| RED                                      |                 | → BLACK  |       |











Replace protective shield when broken. The luminaire shall only be used complete with its protective shield. Reference number repair kit: 80000626



## LIGHT SOURCE - DO NOT TOUCH LED

Touching the LED can result in permanent damage of the light source. The light source contained in this luminaire shall only be replaced by the manufacturer or his service agent or a similar qualified person.





A discharge of static electricity may damage sensitive components. Always be properly grounded when touching leads or circuitry inside the luminaire. Use a wrist strap connected by a ground cord to the housing. Avoid touching the light sources with bare hands.

## DRIVERS & ACCESSORIES

For latest version of driver matrix and availlable accessories check www.supermodular.com or connect w