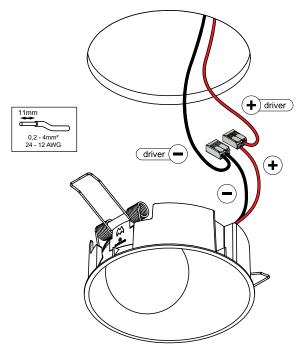

## Shellby 184 LED Warm Dim GE

121802XX

| WARM DIM                                 |                 |          |       |
|------------------------------------------|-----------------|----------|-------|
| Drive Current (mA)                       | Forward Voltage |          | Power |
|                                          | min (Vf)        | max (Vf) | (W)   |
| 350                                      | 30,6            | 37       | 11,8  |
| For serial connection, respect polarity! |                 |          |       |
| RED                                      |                 | → BLACK  |       |