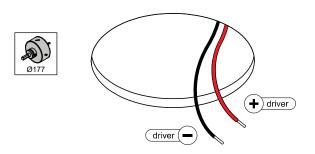

## Shellby 184 LED Warm Dim GE

121802XX

| WARM DIM                                 |                 |          |       |
|------------------------------------------|-----------------|----------|-------|
| Drive Current (mA)                       | Forward Voltage |          | Power |
|                                          | min (Vf)        | max (Vf) | (W)   |
| 350                                      | 30,6            | 37       | 11,8  |
| For serial connection, respect polarity! |                 |          |       |
| RED                                      |                 | → BLACK  |       |