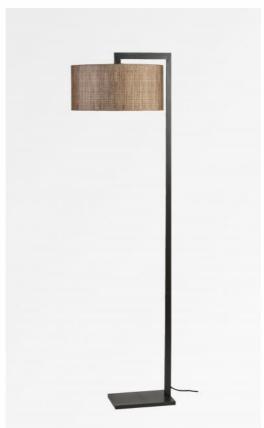

# **DEP FLOOR**

DEP FLOOR in brushed bronze with lampshade in Turda châtain (fabric from category 3)

Floor lamp with round cylindrical lampshade. Foot switch. A sober design. Is also available as table lamp.