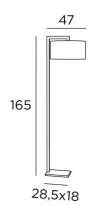

# **DEP FLOOR**



DEP FLOOR in brushed bronze with lampshade in Turda châtain (fabric from category 3)



Floor lamp with round cylindrical lampshade. Foot switch. A sober design. Is also available as table lamp.

### **OVERALL SIZES**

H165cm |→47 x 42cm

#### **BASE**

18 x 28,5 x 2cm

## **TECHNICAL DATA**

One E27 fitting with ring

A foot switch on the cable (standard)

A foot dimmer on the cable (option)

Delivered with a diffuser in Polycristal (Ø42cm)

## **AVAILABLE METAL FINISHES AND CODES**



29 - Brushed bronze - 3132 029

**LAMPSHADE: SIZES & CODE** 

Ø42 - 42 - 20cm + integral diffuser

Code: 3132 + fabric code

We offer more than 150 materials and colors