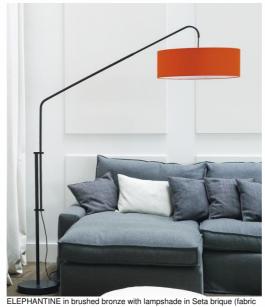

# **ELEPHANTINE**

from category 3)

Adjustable floor lamp (height and depth) with round cylindrical lampshade. Foot switch. Practical and effective