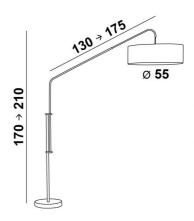

### **OVERALL SIZES**

 $H170\rightarrow210cm$   $|\rightarrow130\rightarrow175cm$  Ø55cm

### **BASE**

Ø35 x 2,5cm