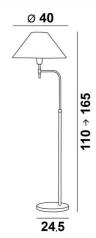

# **DENDERAH**



DENDERAH in brushed bronze with lampshade in Trento basalte (fabric from category 3)



Reading lamp, adjustable in height with mobile arm and round lampshade. Foot switch. The conical lampshade diffuses a light obliquely to facilitate reading. Classic contemporary design

#### **OVERALL SIZES**

H110→165cm L40→45cm

## **BASE**

Ø24,5 x 2,5cm

#### **TECHNICAL DATA**

One E27 fitting with ring

Movable arm through 360°

Reading lamp adjustable in height

A foot switch on the cable (standard)

A foot dimmer on the cable (option)

## **AVAILABLE METAL FINISHES AND CODES**



29 - Brushed bronze - 3130 029



32 - Brushed chrome - 3130 032

**LAMPSHADE: SIZES & CODE** 

Ø12 - 40 - 23cm

Code: 1107 + fabric code

We offer more than 150 materials and colors