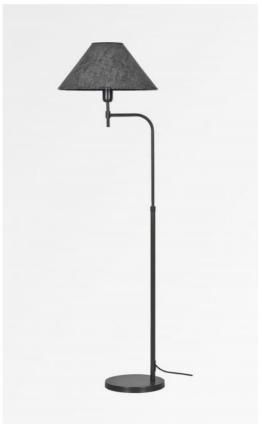

# **DENDERAH**

DENDERAH in brushed bronze with lampshade in Trento basalte (fabric from category 3)

Reading lamp, adjustable in height with mobile arm and round lampshade. Foot switch. The conical lampshade diffuses a light obliquely to facilitate reading. Classic contemporary design

#### **OVERALL SIZES**

H110→165cm L40→45cm

## **BASE**

Ø24,5 x 2,5cm

#### **TECHNICAL DATA**

One E27 fitting with ring

Movable arm through 360°

Reading lamp adjustable in height

A foot switch on the cable (standard)

A foot dimmer on the cable (option)