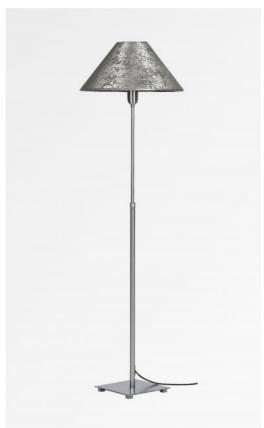

# **IPOUKY**

IPOUKY in brushed chrome with lampshade in Gabala platinum (fabric from category 3)

Reading lamp, adjustable in height with round lampshade. Foot switch. The conical lampshade diffuse a light obliquely to facilitate reading. Sober and contemporary