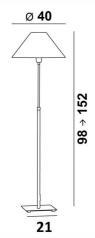

# **IPOUKY**



IPOUKY in brushed chrome with lampshade in Gabala platinum (fabric from category 3)



Reading lamp, adjustable in height with round lampshade. Foot switch. The conical lampshade diffuse a light obliquely to facilitate reading. Sober and contemporary

#### **OVERALL SIZES**

H98→152cm Ø40cm

#### **BASE**

#21 x 2cm

### **TECHNICAL DATA**

One E27 fitting with ring

Reading lamp adjustable in height

A foot switch on the cable (standard)

A foot dimmer on the cable (option)

## **AVAILABLE METAL FINISHES AND CODES**



29 - Brushed bronze - 3144 029



32 - Brushed chrome - 3144 032

# **LAMPSHADE: SIZES & CODE**

Ø12 - 40 - 23cm

Code: 1107 + fabric code

We offer more than 150 materials and colors