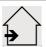

#### **OVERALL SIZES**

H98→152cm Ø40cm

### **TECHNICAL DATA**

One E27 fitting with ring

Reading lamp adjustable in height

A foot switch on the cable (standard)

A foot dimmer on the cable (option)