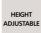

# **IPOUKY**

IPOUKY in brushed chrome with lampshade in Gabala platinum (fabric from category 3)

Reading lamp, adjustable in height with round lampshade. Foot switch. The conical lampshade diffuse a light obliquely to facilitate reading. Sober and contemporary

### **TECHNICAL DATA**

One E27 fitting with ring

Reading lamp adjustable in height

A foot switch on the cable (standard)

A foot dimmer on the cable (option)