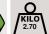

# **REKMARE** #



REKMARE in brushed bronze with lampshade in Chinette ivoire (fabric from category 0)



Reading lamp, adjustable in height with articulated arm and square lampshade. Foot switch. Sober and classic

### **OVERALL SIZES**

H104→158cm L21→45cm

### **BASE**

#21 x 2cm

## **TECHNICAL DATA**

One E27 fitting with ring

Adjustable arm through 360°

Reading lamp adjustable in height

A foot switch on the cable (standard)

A foot dimmer on the cable (option)

### **AVAILABLE METAL FINISHES AND CODES**



29 - Brushed bronze - 3367 029



32 - Brushed chrome - 3367 032

# **LAMPSHADE: SIZES & CODE**

#14 - 20 - 20cm

Code: 1308 + fabric code

We offer more than 150 materials and colors