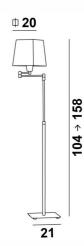

# **REKMARE** #



REKMARE in brushed bronze with lampshade in Chinette ivoire (fabric from category 0)



Reading lamp, adjustable in height with articulated arm and square lampshade. Foot switch. Sober and classic

### **OVERALL SIZES**

H104→158cm L21→45cm

### **BASE**

#21 x 2cm

## **TECHNICAL DATA**

One E27 fitting with ring

Adjustable arm through 360°

Reading lamp adjustable in height

A foot switch on the cable (standard)

A foot dimmer on the cable (option)

### **AVAILABLE METAL FINISHES AND CODES**



29 - Brushed bronze - 3367 029



32 - Brushed chrome - 3367 032

# **LAMPSHADE: SIZES & CODE**

#14 - 20 - 20cm

Code: 1308 + fabric code

We offer more than 150 materials and colors