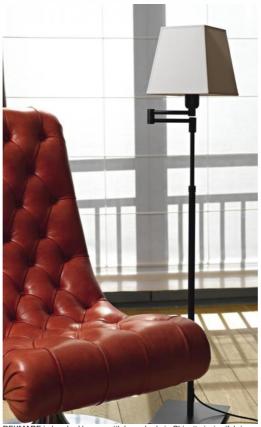

# **REKMARE** #

REKMARE in brushed bronze with lampshade in Chinette ivoire (fabric from category 0)

Reading lamp, adjustable in height with articulated arm and square lampshade. Foot switch. Sober and classic