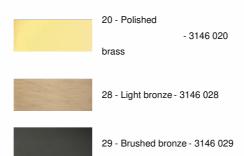

# KALABSHA



KALABSHA in light bronze with lampshade in Trento Mastic (fabric from category 3)

Classic, but reworked to give it a nice, contemporary look. This reading lamp with a round lampshade will give your interior a "very decorative" touch. Very functional : telescopic tubes and an articulated arm. Very practical and efficient. The conical lampshade diffuse a light obliquely to facilitate reading

Ø 24,5

# **OVERALL SIZES**

H105→158cm L40→55cm

## BASE

Ø24,5 x 2,5cm

#### **TECHNICAL DATA**

One E27 fitting with ring Adjustable arm through 360° and adjustable in height A foot switch on the cable (standard) A foot dimmer on the cable (option)

## AVAILABLE METAL FINISHES AND CODES



# LAMPSHADE : SIZES & CODE

Ø12 - 40 - 23cm Code: 1107 + fabric code We offer more than 150 materials and colors