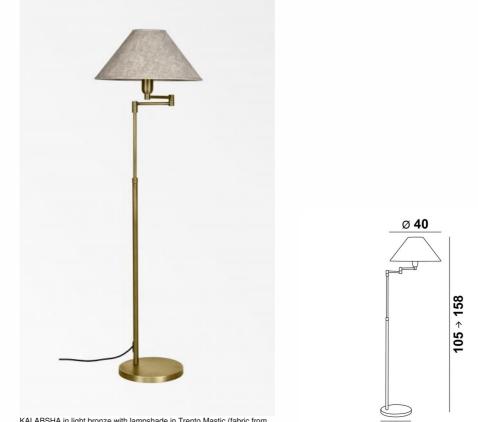

# KALABSHA

KALABSHA in light bronze with lampshade in Trento Mastic (fabric from category 3)

Classic, but reworked to give it a nice, contemporary look. This reading lamp with a round lampshade will give your interior a "very decorative" touch. Very functional : telescopic tubes and an articulated arm. Very practical and efficient. The conical lampshade diffuse a light obliquely to facilitate reading

# **OVERALL SIZES**

H105→158cm L40→55cm

## BASE

Ø24,5 x 2,5cm

#### **TECHNICAL DATA**

One E27 fitting with ring Adjustable arm through 360° and adjustable in height A foot switch on the cable (standard) A foot dimmer on the cable (option)