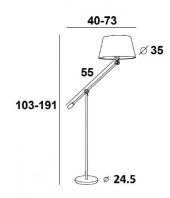

## **TEMBO**







Reading lamp with tumble arm and round lampshade. Foot switch. The round conical shade diffuse a light obliquely to facilitate reading. Classic, contemporary design

## **OVERALL SIZES**

H103→191cm L40→73cm Ø35cm

## **BASE**

Ø24,5 x 2,5cm

#### **TECHNICAL DATA**

One E27 fitting with ring

A foot switch on the cable (standard)

A foot dimmer on the cable (option)

The lampshade is adjustable through 360°

The main arm swings 180°

Reading lamp adjustable in height

#### **AVAILABLE METAL FINISHES AND CODES**



29 - Brushed bronze - 3180 029

# **LAMPSHADE: SIZES & CODE**

Ø21 - 35 - 24cm

Code: 3180 + fabric code

We propose more than 150 materials/colors for lampshades.