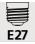

#### **TECHNICAL DATA**

One E27 fitting with ring

A foot switch on the cable (standard)

A foot dimmer on the cable (option)

The lampshade is adjustable through 360°

The main arm swings 180°

Reading lamp adjustable in height