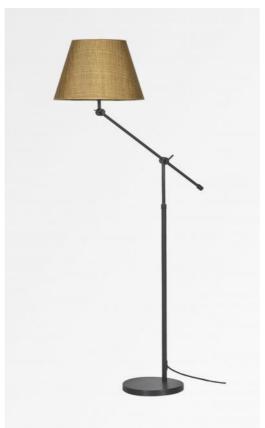

## **TEMBO**

Reading lamp with tumble arm and round lampshade. Foot switch. The round conical shade diffuse a light obliquely to facilitate reading. Classic, contemporary design

#### **TECHNICAL DATA**

One E27 fitting with ring

A foot switch on the cable (standard)

A foot dimmer on the cable (option)

The lampshade is adjustable through 360°

The main arm swings 180°

Reading lamp adjustable in height

#### **AVAILABLE METAL FINISHES AND CODES**

29 - Brushed bronze - 3180 029