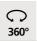

#### **TECHNICAL DATA**

One E27 fitting with ring

A foot switch on the cable (standard)

A foot dimmer on the cable (option)

The lampshade is adjustable through 360°

The main arm swings 180°

Reading lamp adjustable in height