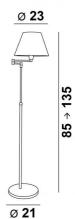

# **OVERALL SIZES**

H85→135cm L23→41cm

# **BASE**

Ø21 x 1,5cm

# **LAMPSHADE: SIZES & CODE**

Ø12 - 23 - 16cm

Code: 3149 + fabric code

We propose more than 150 materials/colors for lampshades.