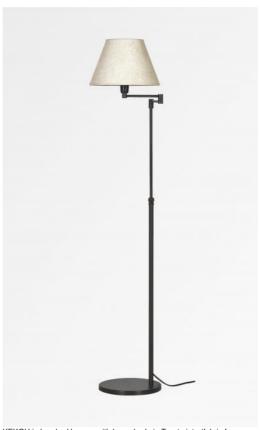

# **KEKOU**

KEKOU in brushed bronze with lampshade in Trento jute (fabric from category 3)

Mini reading lamp adjustable in height with articulated arm and round conical lampshade. Foot switch. Very small but very efficient and practical to use

# **OVERALL SIZES**

H85→135cm L23→41cm

# **BASE**

Ø21 x 1,5cm

# **TECHNICAL DATA**

One E27 fitting with ring

Adjustable arm through 360°

Reading lamp adjustable in height

A foot switch on the cable (standard)

A foot dimmer on the cable (option)