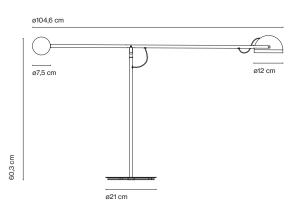

## Copérnica M

LED SMD 6,9W 700mA 2700K CRI90 Light source 427lm Luminaire 416,50lm (included)

Black electrical cord

Structure in satin nickel or graphite with the base and counterweight in lacquered steel. Tiltable difusser in aluminium with a built-in switch.

Download 2D Download 3D

**Download** Energy label

Collection

Watch the video info@marset.com

The collection consists of desktop and standing versions that play with counterweights of mixed materials and density, such as steel and aluminium. This design allows one to move the lamp with great precision, providing a wide range of heights, distances, and adjustments to the beam of light to suite one's taste.