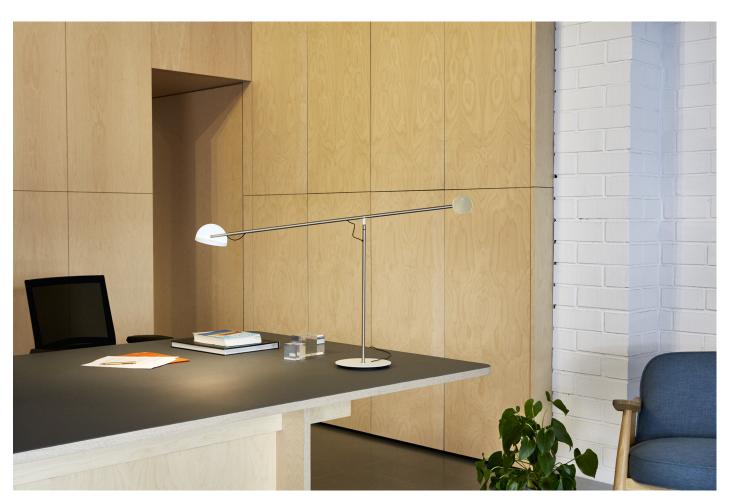

## Copérnica M

LED SMD 6,9W 700mA 2700K CRI90 Light source 427lm Luminaire 416,50lm (included)

Black electrical cord

Structure in satin nickel or graphite with the base and counterweight in lacquered steel. Tiltable difusser in aluminium with a built-in switch.

Download 2D Download 3D

**Download** Energy label

Collection

Watch the video info@marset.com

The collection consists of desktop and standing versions that play with counterweights of mixed materials and density, such as steel and aluminium. This design allows one to move the lamp with great precision, providing a wide range of heights, distances, and adjustments to the beam of light to suite one's taste.