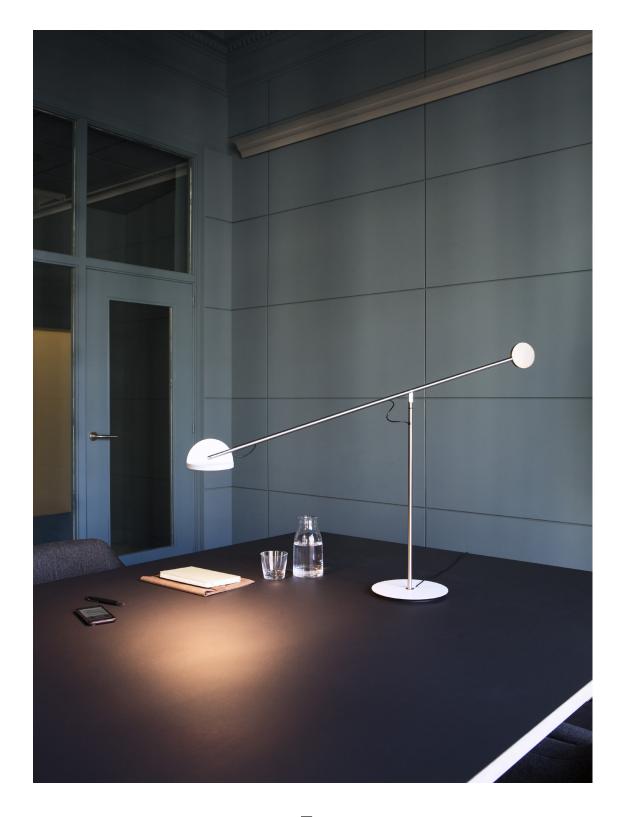

## Copérnica M

LED SMD 6,9W 700mA 2700K CRI90 Light source 427lm Luminaire 416,50lm (included)

Black electrical cord

Structure in satin nickel or graphite with the base and counterweight in lacquered steel. Tiltable difusser in aluminium with a built-in switch.

Download 2D Download 3D

**Download** Energy label

Collection

Watch the video info@marset.com

The collection consists of desktop and standing versions that play with counterweights of mixed materials and density, such as steel and aluminium. This design allows one to move the lamp with great precision, providing a wide range of heights, distances, and adjustments to the beam of light to suite one's taste.