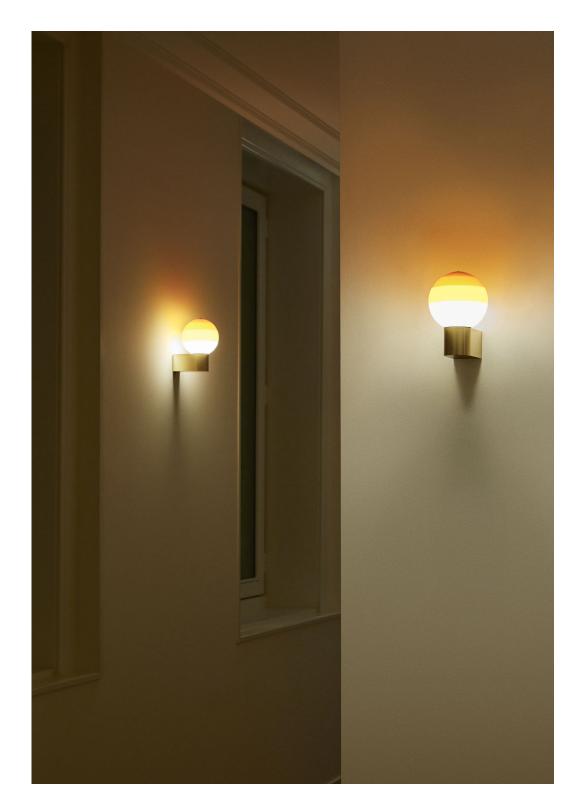

## Dipping Light A2-13

Dipping Light A1-13 / A2-13 LED 8W 230V 2700K CRI90 Light source - 544lm (included) Hand-blown glass lamp in glossy white with different layers of paint. The wall versions have a metal support that holds up the diffuser.

Range

Watch video info@marset.com www.marset.com

Two different stands have been designed to support the lamp, with one offering lighting in the horizontal direction and the other in the vertical direction. There is also a choice of finish for the wall lamp box between gold and graphite. Two new versions to expand its functionality even more.