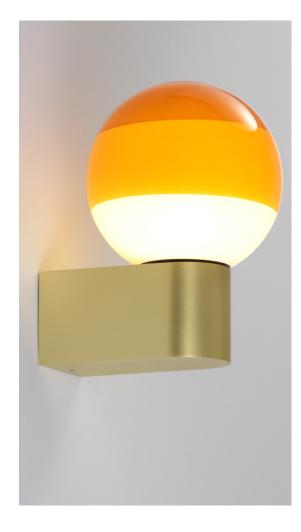

## Dipping Light A2-13

Dipping Light A1-13 / A2-13 LED 8W 230V 2700K CRI90 Light source - 544lm (included) Hand-blown glass lamp in glossy white with different layers of paint. The wall versions have a metal support that holds up the diffuser.

Range

Watch video info@marset.com www.marset.com

Two different stands have been designed to support the lamp, with one offering lighting in the horizontal direction and the other in the vertical direction. There is also a choice of finish for the wall lamp box between gold and graphite. Two new versions to expand its functionality even more.