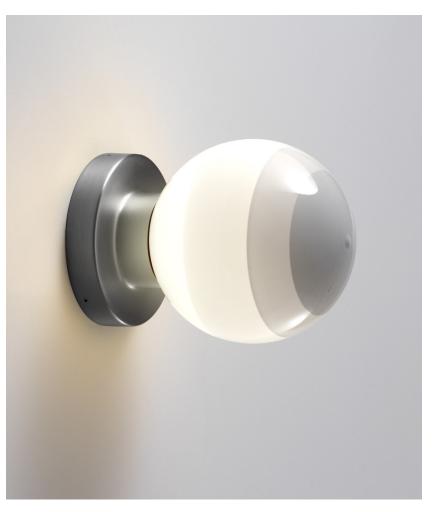

## Dipping Light A2-13

Dipping Light A1-13 / A2-13 LED 8W 230V 2700K CRI90 Light source - 544lm (included) Hand-blown glass lamp in glossy white with different layers of paint. The wall versions have a metal support that holds up the diffuser.

Range

Watch video info@marset.com www.marset.com

Two different stands have been designed to support the lamp, with one offering lighting in the horizontal direction and the other in the vertical direction. There is also a choice of finish for the wall lamp box between gold and graphite. Two new versions to expand its functionality even more.