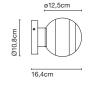

## Dipping Light A1-13

## Dipping Light A2-13

Dipping Light A1-13 / A2-13 LED 8W 230V 2700K CRI90 Light source - 544lm (included) Hand-blown glass lamp in glossy white with different layers of paint. The wall versions have a metal support that holds up the diffuser.