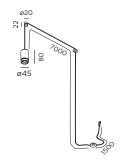

## **WIRO CABLE PLUG AND PLAY**

INSTALLATION INSTRUCTIONS | MAY 2023



This suspension set can be applied to several Wiro shades. Such as:



ø248

Shade of 1.0 CONE



Shade of 2.0 WIRO



Shade of 1.8 WIRO



ø387 Shade of 3.8 WIRO



Shade of 1.1 DIAMOND



308

Shade of 4.0 GLOBE

## **DIMENSIONS**



CABLE PLUG AND PLAY

## MOUNTING INSTRUCTION

- Mount the cable bracket on the wall and fix the cable between the two parts.
- 2 Mount the cable bracket on the ceiling and fix the cable between the two parts.
- 3 Mount the shade on the fixture by turning clockwise.
- 4 Mount the bulb.
- 5 Connect the power with the plug.
- **6** The power can be adjusted and switched with the slide dimmer.

PB19-010-825-00\_v1