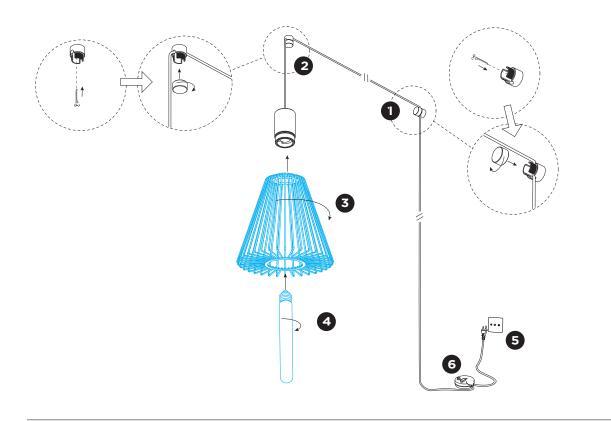

## MOUNTING INSTRUCTION

- Mount the cable bracket on the wall and fix the cable between the two parts.
- 2 Mount the cable bracket on the ceiling and fix the cable between the two parts.
- 3 Mount the shade on the fixture by turning clockwise.
- 4 Mount the bulb.
- 5 Connect the power with the plug.
- **6** The power can be adjusted and switched with the slide dimmer.