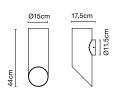

# Elipse Josep Lluís Xuclà

Elipse Josep Lluís Xuclà Marset

Elipse P 48

©15cm

\* Cable length - 2,5 m.

Elipse P 79

# Elipse P48 / P79

LED 15W 2700K CRI90 Light source-1050lm (included) Lacquered aluminium tube, the interior always in white finish.

Graphite grey (RAL 7024)Brown (RAL 8019)

Black electrical cord.

**Download** Assembly instructions **Download** Energy label