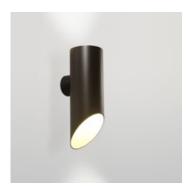

info@marset.com www.marset.com

Elipse A

2x LED 10W 2700K CRI90 Light source - (x2) 700Im (included) Lacquered aluminium tube, the interior always in white finish.

Graphite grey (RAL 7024)

Brown (RAL 8019)