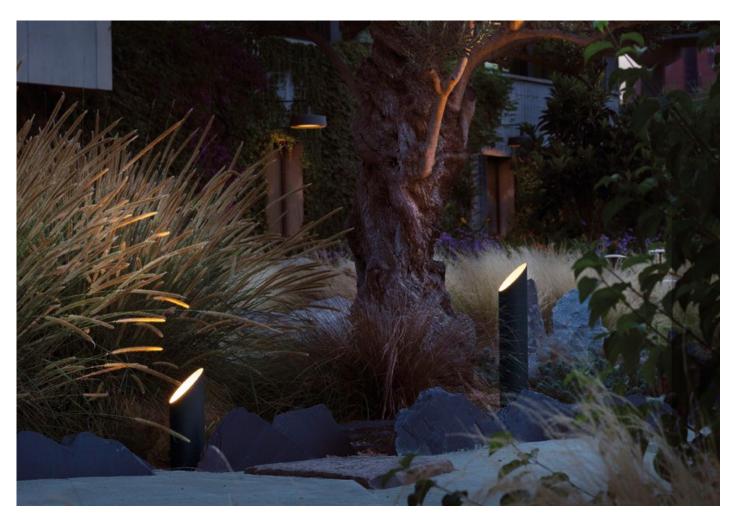

## Range

In expansive outside settings this lamp enhances the light that it emits as it interplays with whatever it illuminates: a tree, a garden, a wall, or a façade.