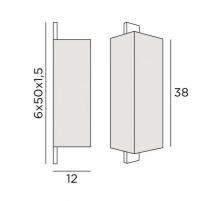

# **OVERALL SIZES**

H50cm L14cm |→12cm

### BASE

6 x 50 x 1,5cm

#### LAMPSHADE : SIZES & CODE

12x14x12 - 12x14x12 - 38cm Code: 1562 + fabric code We offer more than 150 materials and colors