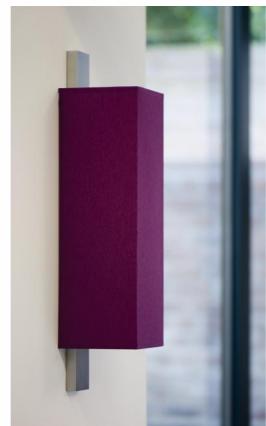

MAYA in brushed chrome with lampshade in Coton violet (fabric from category 1)

Wall lamp with a lampshade (rectangular screen). Two E27 fittings. Sober and classic, the light is widely spread on the wall. Ideal for installation in a stairwell

# **TECHNICAL DATA**

Two E27 fittings Dimmable wall lamp A fixing plate for the wall box (plan in PDF)

#### **AVAILABLE METAL FINISHES AND CODES**

29 - Brushed bronze - 1561 029

32 - Brushed chrome - 1561 032

#### LAMPSHADE : SIZES & CODE

12x14x12 - 12x14x12 - 38cm Code: 1562 + fabric code We offer more than 150 materials and colors