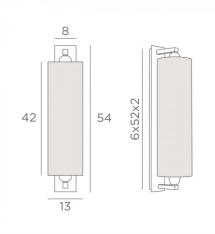

## KHONSOU o

KHONSOU in brushed bronze with lampshade in Soria Charbon (fabric from category 2)

Wall lamp with cylindrical lampshade. A trend "art deco" with a nice presence on the wall

OVERALL SIZES H54cm L13cm |→17cm

#### BASE

Plate : 8 x 54cm Box : 6 x 52 x 2cm