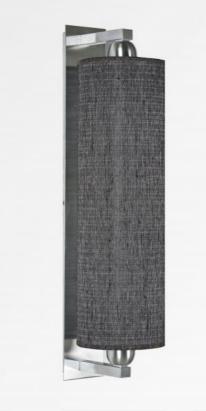

## KHONSOU o

KHONSOU in brushed bronze with lampshade in Soria Charbon (fabric from category 2)

Wall lamp with cylindrical lampshade. A trend "art deco" with a nice presence on the wall

OVERALL SIZES H54cm L13cm |→17cm