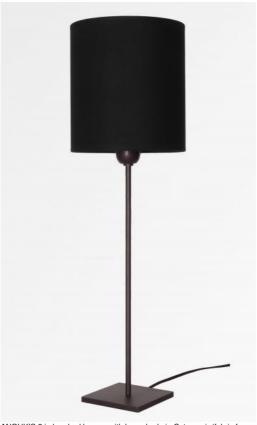

# ANOUKIS 3 cyl

Table lamp with a round cylindrical lampshade. A unique creation in 1998, but it still retains due to its minimalist and sober design. Very discrete, easy to complete a decoration and indispensable in all rooms of the house.

Available in 3 sizes with lampshades in different shapes