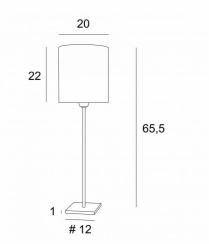

# ANOUKIS 3 cyl







Table lamp with a round cylindrical lampshade. A unique creation in 1998, but it still retains due to its minimalist and sober design. Very discrete, easy to complete a decoration and indispensable in all rooms of the house.

Available in 3 sizes with lampshades in different shapes

## **OVERALL SIZES**

H65,5cm Ø20cm

#### **BASE**

#12 x 1cm

### **TECHNICAL DATA**

One E27 fitting with ring One switch on the cable

#### **AVAILABLE METAL FINISHES AND CODES**



29 - Brushed bronze - 2107 029



32 - Brushed chrome - 2107 032

**LAMPSHADE: SIZES & CODE** 

Ø20 - 20 - 22cm

Code: 1205 + fabric code

We offer more than 150 materials and colors