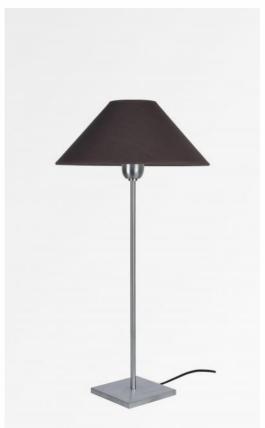

# ANOUKIS 3 o

Table lamp with a round conical lampshade. A unique creation in 1998, but it still retains due to its minimalist and sober design. Very discrete, easy to complete a decoration and indispensable in all rooms of the house.

#### **AVAILABLE METAL FINISHES AND CODES**

29 - Brushed bronze - 2107 029

32 - Brushed chrome - 2107 032

**LAMPSHADE: SIZES & CODE** 

Ø9 - 30 - 16cm

Code: 1105 + fabric code

We offer more than 150 materials and colors