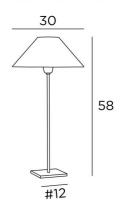

# ANOUKIS 3 o







Table lamp with a round conical lampshade. A unique creation in 1998, but it still retains due to its minimalist and sober design. Very discrete, easy to complete a decoration and indispensable in all rooms of the house.

Available in 3 sizes with lampshades in different shapes

## **OVERALL SIZES**

H58cm Ø30cm

### **BASE**

#12 x 1cm

### **TECHNICAL DATA**

One E27 fitting with ring One switch on the cable

#### **AVAILABLE METAL FINISHES AND CODES**



29 - Brushed bronze - 2107 029



32 - Brushed chrome - 2107 032

**LAMPSHADE: SIZES & CODE** 

Ø9 - 30 - 16cm

Code: 1105 + fabric code

We offer more than 150 materials and colors