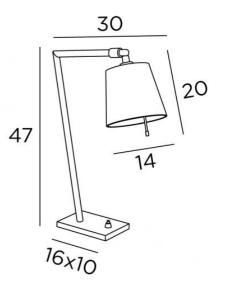

## PAPYRUS





PAPYRUS in brushed bronze & brushed nickel (code 93) with lampshade in Bombay Caraïbes (fabric from category 1)

Bedside lamp with mobile lampshade. Contemporary with very pure design

### **OVERALL SIZES**

H47cm L30 x 14cm Base : 16 x 10 x 1,5cm

#### **TECHNICAL DATA**

One E27 fitting with ring An arm to articulated the lampshade The lampshade is adjustable A push switch on the base An electrical cord Mandatory use of a LED bulb (safety)

#### **AVAILABLE METAL FINISHES AND CODES**



93 - Brushed bronze & Brushed nickel - 2167 093



- 2167 095

#### LAMPSHADE : SIZES & CODE

Ø10 - 14 - 13cm

Code: 2167 + fabric code

We propose more than 150 materials/colors for lampshades.



# LIGHTING COLLECTION