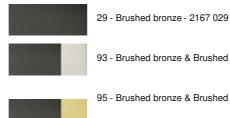

#### **AVAILABLE METAL FINISHES AND CODES**

93 - Brushed bronze & Brushed nickel - 2167 093

- 2167 095