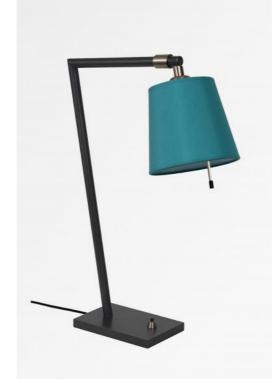

## PAPYRUS

PAPYRUS in brushed bronze & brushed nickel (code 93) with lampshade in Bombay Caraïbes (fabric from category 1)

Bedside lamp with mobile lampshade. Contemporary with very pure design